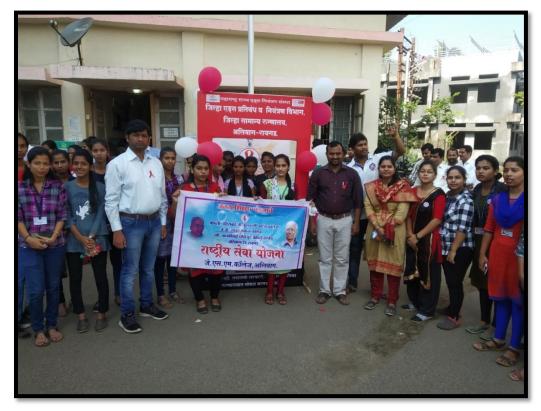

# J.S.M. College, Alibag-Raigad HIV-AIDS Awareness Program

Date: 12/08/2019

J. S. M. National Service Scheme unit of the college and District General Hospital AIDS Control and Prevention Department, Raigad organized an HIV AIDS awareness program in the college on the occasion of International Youth Day on 12th August with the aim of creating awareness about HIV AIDS in the society as well as among the youth. Principal of the college Dr. Anil Patil, District AIDS Control and Prevention Department Counselor Archana Jadhav and Sujata Tulpule,. Program Officer Prof. A. C. Ghatpande, Prof. Mrs. Shweta Patil and Prof. Dr. P. B. Volunteers of Gaikwad and National Service Scheme were present.

Archana Jadhav and Sujata Tulpule, counselors of the District AIDS Control and Prevention Department, informed the students and professors about the disease HIV AIDS and awareness among the youth, society and misconceptions about the disease etc. Since there is no medicine for HIV AIDS, prevention is the only treatment, so the main objective of the government is to spread information about this disease through this program.

In the village adopted by JSM College, NSS volunteers conducted Prabhat feri with the aim of creating public awareness about HIV AIDS and also guided the villagers and youths of the village by giving information booklets and pamphlets about the disease. A play on HIV AIDS was presented.