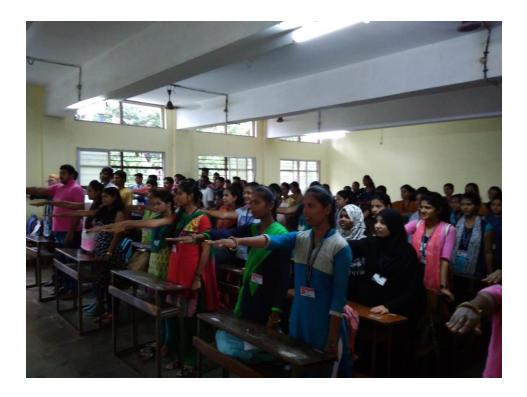

# जे. एस. एम. महाविद्यालय, अलिबाग-रायगड राष्ट्रीय सेवा योजना विभाग (E17) तंबाखू व्यसनमुक्ती साठी सामुहिक शपथ कार्यक्रम अहवाल

दिनांक – ११/०७/२०१९

महाराष्ट्र शासन उच्च व तंत्र शिक्षण विभाग मंत्रालय मुंबई यांचे पत्र क्रमांक रासेयो-२०१९/प्र.क्र. ८६/साशी-७ अनुसार जे. एस. एम. महाविद्यालय अलिबाग, जिल्हा रायगड येथे दिनांक ११ जुलै २०१९ रोजी सकाळी ठीक १०.३० वाजता तंबाखू व्यसनमुक्ती साठी सामुहिक शपथ कार्यक्रम आयोजित केला. सदर कार्यक्रमामध्ये एकूण १०३५ विद्यार्थी व १९ शिक्षक सहभागी झाले.

देशामध्ये दरवर्षी १३.५ लाख व्यक्ती तंबाखूमुळे मृत्युमुखी पडत आहेत. तर महाराष्ट्रामध्ये २८% म्हणजेच दर वर्षी ७२००० व्यक्ती तंबाखू सेवनामुळे मृत्युमुखी पडत आहेत. एकदा जर तंबाखू सेवनाचे व्यसन लागले तर ते सहसा सुटत नाही, तसेच आजच्या तरुण पिढीमध्ये तंबाखू सेवन व तंबाखूजन्य पदार्थ सेवन करण्याचे प्रमाण वाढत चालले आहे. या व्यसनाधीनतेला आळा बसावा व मुलांमध्ये या विषयी जाणीव व्हावी म्हणून तंबाखू व्यसनमुक्ती साठी सामुहिक शपथ कार्यक्रम आयोजित केला. सदर कार्यक्रमामध्ये रा. से. यो. कार्यक्रम अधिकारी श्री ए. सी. घाटपांडे, सौ. श्वेता पाटील आणि डॉ. पी. बी. गायकवाड यांनी विद्यार्थ्यांना कार्यक्रमाची रूपरेषा व तंबाखू व्यसनमुक्ती चे महत्व या विषयी मार्गदर्शन केले. तसेच संबंध हेंल्थ फौन्डेशन या NGO ने तयार केलेली तंबाखू व्यसनमुक्तीची चित्रफित विद्यार्थ्यांना दाखवण्यात आली. त्यानंतर विद्यार्थ्यांना तंबाखू व्यसनमुक्ती साठी सामुहिक शपथ दिली. यामध्ये बी. ए. बीकॉम. बी. एस. सी. व बी. एम. एस. च्या ६२१ विद्यार्थिनी व ४१४ विद्यार्थी एकूण १०३५ विद्यार्थ्यांनी तंबाखू व्यसनमुक्तीसाठी सामुहिक शपथ घेतली.