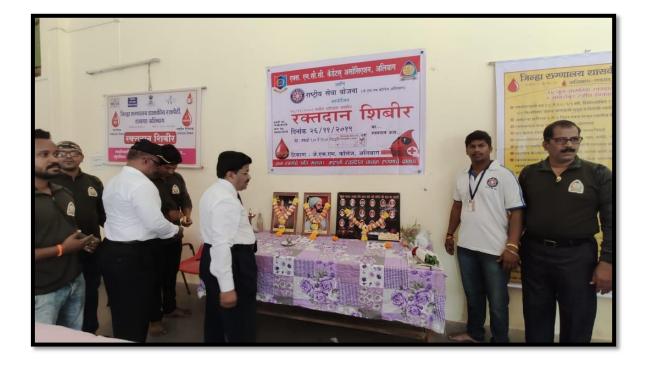

|
| OUTCOMES                            | MISCONCEPTIONS ABOUT BLOOD DONATION WERE CLEARED<br>LEADIND TO BLOOD DONATION AND A TOTAL OF 48 BLOOD<br>DONORS DONATED BLOOD. |



Journer Orald the ? SIGNATURE OF THE

PROGRAMMER OFFICER Programme Officer, National Service Scheme J. S. M. College, Alibag. Raigad - 402 201

### J.S.M. College, Alibag. Raigad

### Notice

23<sup>rd</sup> Nov.2019

National Service Scheme Department and Ex-NCC Cadet Association in association with Civil Hospital are organising a Blood Donation Camp at J. S. M. College, Alibag on 26/11/2019. All NSS volunteers, NCC cadets and interested students are here by informed to attend the camp and take part in the camp.











### जे एस एम महाविद्यालय येथे रक्तदान शिबीर संपन्न

जे. एस. एम. महाविद्यालय, अलिबाग येथे राष्ट्रीय सेवा योजना विभाग, एक्स एन सी सी कॅडेट असोसिएशन व सिविल हॉस्पिटल यांच्या संतुक्त विद्यमाने दिनांक 26/11/2019 रोजी महाविद्यालयामध्ये रक्तदान शिबीर आयोजित केले. यासाठी महाविद्यालयाचे प्राचार्य डॉ. अनिल पाटील, उप प्राचार्य प्रा. डॉ. निळकंठ शेरे, प्रा. अविनाश ओक, रा. से. यो. कार्यक्रम अधिकारी अद्वैत घाटपांडे, सौं श्वेता पाटील, डॉ. प्रविण गायकवाड, ग्रंथपाल श्री सुबोध डहाके, प्रा ईश्वर कोकणे, सिविल हॉस्पिटल चे डॉ. गोसावी तसेच महाविद्यालयाचे माजी एन सी सी कॅडेट्स उपस्थित होते. तसेच राष्ट्रीय सेवा योजनेचे 145 स्वयंसेवक उपस्थित होते.

सदर कार्यक्रमाचे उदघाटन मा. प्राचार्य डॉ. अनिल पाटील यांच्या हस्ते झाले. त्यानंतर त्यांनी स्वयंसेवकांना रक्तदानाचे महत्व विशद केले. जास्तीत स्वयंसेवकांनी रक्तदान कर