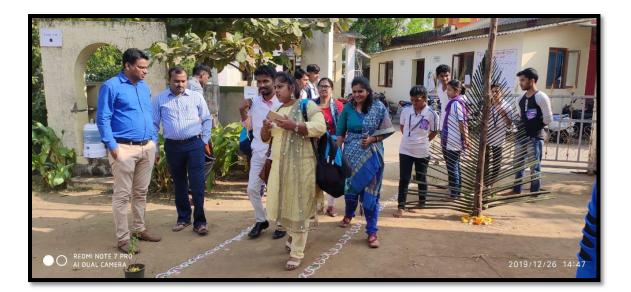

# J.S.M. College, Alibag-Raigad NSS Udbodhan

Date: 3<sup>rd</sup> August 2019

J. S. M. College, Alibag organized udbodhan program for NSS volunteers on 03 August 2019, Saturday morning at 10:30 am at Jaywantrao Keluskar Hall. Principal of the college Dr. Anil Patil, National Service Scheme Program Officer Prof. Kapil Kulkarni, Prof. Advait Ghatpande, Prof. Mrs. Shweta Patil, and Prof. Dr. Pravin Gaikwad etc. were present.

A total of 310 students including 180 female students and 130 male students participated in this program.

Rashtriya Seva Yojana is not just about cleanliness, it is an initiative launched by the central government in 1969 to cultivate social commitment among students.

In order to give the students detailed information about what is National Service Scheme, what social projects, activities and programs are implemented through this department, how the National Service Scheme department helps in the overall development of students, College organized induction class at college auditorium. The program started with the lighting of the lamp by dignitaries and garlanding of Saraswati's image and singing University Song.