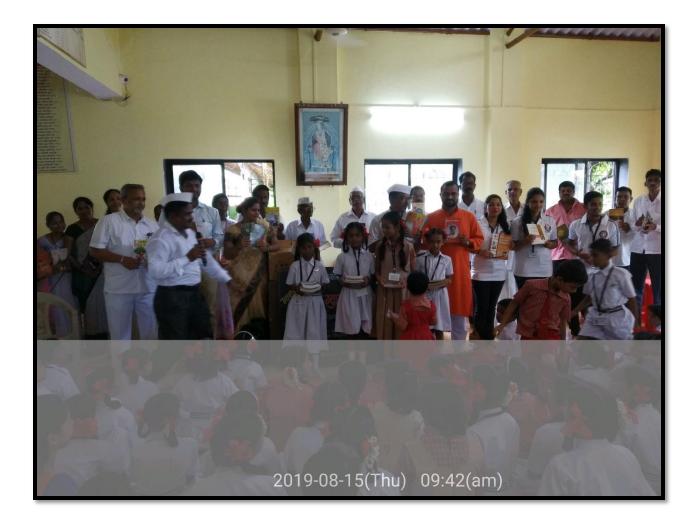

| To inculcate reading habit among students<br>To introduce rich cultural heritage to all<br>peoples |
| Outcomes                                               | All students and villagers actively participated in the activity.                                  |

bal G.Kulk nce and nte Co -402 201, Dist. Ralga

# J.S.M. College, Alibag-Raigad NOTICE

Date: 10<sup>th</sup> August 2019

All the staff and students of our college are informed hereby that, College is going to develop a library at Mani Bhute village. You can also contribute by donating books for library. You can donate books of various types such as text books, Fictions, travel stories, Autobiographies etc. You can submit your books at NSS office till 14<sup>th</sup> August 2019.



# Library at Mani Bhute







## J.S.M. College, Alibag-Raigad REPORT

Date: 15/08/2019

J.S.M. College, Alibag, developed library at Mani- Bhute village. Some books were donated by college and some books are donated by staff and students. NSS volunteers and NSS program officers and prof. Avinash Oak, Sarpanch along with some village peoples were present for function.



NSS स्वयंसेवक

# J. S. M. College, Alibag, Raigad.

Program Name - Library Opening Activity at Date- 15/08/2019 Manibhute. Sr. No. Name of the student Class Sign 1) chaitanya Dattatray aling 5yBsc Cur 2) a 5 dnoi Kat -N.BIL 3) M.M.Ko 200 Shubha! Krishna Y.BSI. K.S.AZao 4) 5) 6) 7) chough ak SYBSC Nich atilest <a HL2 Tratipela FYBSI he llavi Ganesh Ghara F.Y.B.A. si anoi Ca FYBSI 8) R SuBSC Richara 9) Joshi Rohi Prassanna F.Y.B.Sc. KA 120 10) Jøot M