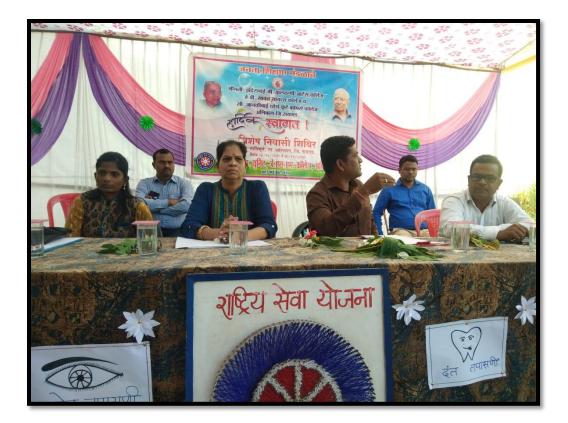

# जे. एस. एम. महाविद्यालय, अलिबाग-रायगड राष्ट्रीय सेवा योजना विभाग (E17) तंबाखू व्यसनमुक्ती साठी सामुहिक शपथ कार्यक्रम अहवाल

दिनांक – ११/०७/२०१९

महाराष्ट्र शासन उच्च व तंत्र शिक्षण विभाग मंत्रालय मुंबई यांचे पत्र क्रमांक रासेयो-२०१९/प्र.क्र. ८६/साशी-७ अनुसार जे. एस. एम. महाविद्यालय अलिबाग, जिल्हा रायगड येथे दिनांक ११ जुलै २०१९ रोजी सकाळी ठीक १०.३० वाजता तंबाखू व्यसनमुक्ती साठी सामुहिक शपथ कार्यक्रम आयोजित केला. सदर कार्यक्रमामध्ये एकूण १०३५ विद्यार्थी व १९ शिक्षक सहभागी झाले.

देशामध्ये दरवर्षी १३.५ लाख व्यक्ती तंबाखूमुळे मृत्युमुखी पडत आहेत. तर महाराष्ट्रामध्ये २८% म्हणजेच दर वर्षी ७२००० व्यक्ती तंबाखू सेवनामुळे मृत्युमुखी पडत आहेत. एकदा जर तंबाखू सेवनाचे व्यसन लागले तर ते सहसा सुटत नाही, तसेच आजच्या तरुण पिढीमध्ये तंबाखू सेवन व तंबाखूजन्य पदार्थ सेवन करण्याचे प्रमाण वाढत चालले आहे. या व्यसनाधीनतेला आळा बसावा व मुलांमध्ये या विषयी जाणीव व्हावी म्हणून तंबाखू व्यसनमुक्ती साठी सामुहिक शपथ कार्यक्रम आयोजित केला. सदर कार्यक्रमामध्ये रा. से. यो. कार्यक्रम अधिकारी श्री ए. सी. घाटपांडे, सौ. श्वेता पाटील आणि डॉ. पी. बी. गायकवाड यांनी विद्यार्थ्यांना कार्यक्रमाची रूपरेषा व तंबाखू व्यसनमुक्ती चे महत्व या विषयी मार्गदर्शन केले. तसेच संबंध हेंल्थ फौन्डेशन या NGO ने तयार केलेली तंबाखू व्यसनमुक्तीची चित्रफित विद्यार्थ्यांना दाखवण्यात आली. त्यानंतर विद्यार्थ्यांना तंबाखू व्यसनमुक्ती साठी सामुहिक शपथ दिली. यामध्ये बी. ए. बीकॉम. बी. एस. सी. व बी. एम. एस. च्या ६२१ विद्यार्थिनी व ४१४ विद्यार्थी एकूण १०३५ विद्यार्थ्यांनी तंबाखू व्यसनमुक्तीसाठी सामुहिक शपथ घेतली.

महाविद्यालयाचे प्राचार्य डॉ. अनिल पाटील यांच्या बहुमूल्य मार्गदर्शनाखाली सदर कार्यक्रम यशस्वीरीत्या पार पाडण्यात आला

Smt. Indirabai G. Kulkarni Arts College, J. B. Sawant Science College and Sau. Janakibai D. Kunte Commerce College, Alibag – Raigad