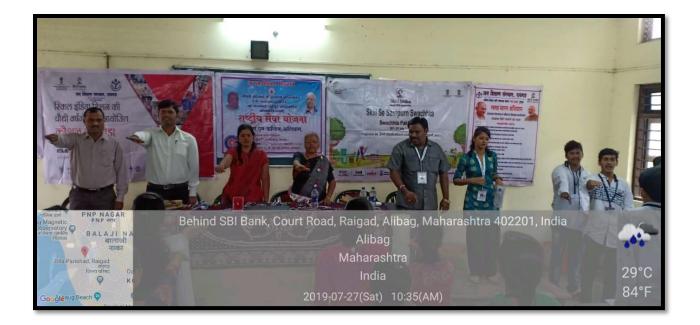

| Name of Activity                                       | Skill Se Sampurna Swatchhata                                                                                                              |
|--------------------------------------------------------|-------------------------------------------------------------------------------------------------------------------------------------------|
| Name of the Organizing Department /<br>Support Service | NSS, JSM College, Alibag                                                                                                                  |
| Organized in Collaboration with                        | Jan Shikshan Mandal , Alibag                                                                                                              |
| Resource Person                                        | Mr. Vijay Kokane, Adv. Neela Tulpule                                                                                                      |
| Date                                                   | 27/07/2019                                                                                                                                |
| Number of Beneficiaries                                | 60                                                                                                                                        |
| Event                                                  | Making of jute bags, Lecture                                                                                                              |
| Aim                                                    | To create awareness among students about<br>effects of plastic to the environment                                                         |
| Outcomes                                               | Students prepare jute bags to replace<br>plastic bags. Cleaned the college campus<br>and also presented street play on the same<br>topic. |

#### SKIT PRESENTED BY STUDENTS ON SILL DEVELOPMENT

Smt. Indirabai G. Kulkarni Arts College, J. B. Sawant Science College and Sau. Janakibai D. Kunte Commerce College, Alibag – Raigad

| Name of Activity                    | NSS Udbodhan                                 |
|-------------------------------------|----------------------------------------------|
| Name of the Organizing Department / | NSS, JSM College, Alibag                     |
| Support Service                     |                                              |
| Organized in Collaboration with     |                                              |
| Resource Person                     | Dr. Anil Patil, Principal, JSM College,      |
|                                     | Alibag                                       |
| Date                                | 3 <sup>rd</sup> August 2019                  |
| Number of Beneficiaries             | 60                                           |
| Event                               | Encouragement lecture for NSS students       |
| Aim                                 | To create awareness about NSS among students |
|                                     | To inculcate importance of NSS in life of    |
|                                     | individual                                   |
| Outcomes                            | Many students admitted to NSS.               |
|                                     |                                              |