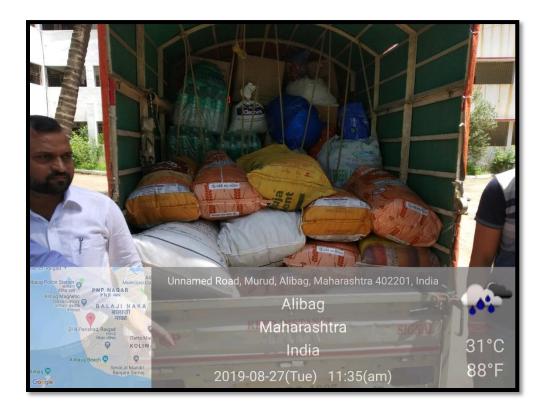

comes                                               | Students understood importance of helping others.            |

PRINCIP abai G.Kulkami Art nt Se i Dhe

Smt. Indirabai G. Kulkarni Arts College, J. B. Sawant Science College and Sau. Janakibai D. Kunte Commerce College, Alibag – Raigad

## Notice

Date: 20/08/2019

All the staff and students of J.S.M. College are informed hereby that, NSS of our college is actively involved in social activities. We are aware that there is flood at Mahad –Raigad. College is collecting some food material and medicines for affected peoples. As per your wish try to you can help peoples from Mahad and try to collect material at NSS office. NSS program officers Dr. P. B. Gaikawad along with NSS volunteers are going to visit Mahad to help affected peoples.









# Name of the college: - J.S.M. College, Alibag- Raigad<br/>NSS Unit: - E 17Name of the Principal: - Dr. Anil K. Patil<br/>Contact no.:-7057030033<br/>LIST OF COMMODITIES:FOOD MATERIALMEDICINE

## 1. Jawar aata 5kg.

- 2. Wheat aata 5kg.
- 3. Bajara aata 5kg
- 4. Chawali 2.5kg.
- 5. Chana 2kg.
- 6. Mug Daal 5kg.
- 7. Sugar 10kg.
- 8. Rice 10 kg.
- 9. Tea Powder 75 Packets
- 10. Maggi 10 Packets
- 11. Biscuits 41 Packets CLOTHES

## 1. Towels 10

- 2. Sarries 87
- 3. Bedshits 19
- 4. Ladies Top 69
- 5. Shirts 139
- 6. Pants 46
- 7. Swetars 7
- 8. Shawls 16
- 9. Kids wear 37

- 1. Febrex Plus syrup 75 Bottles
- 2. Rabeprazole Sodium 50 Bottels
- 3. Febrex Plus Tablets 100 Tablets
- 4. Diclofenac 16 strips
- 5. Diaclofenac Sodium and Paracetomal Tablets 40 Tablets
- 6. Paracetomal Table