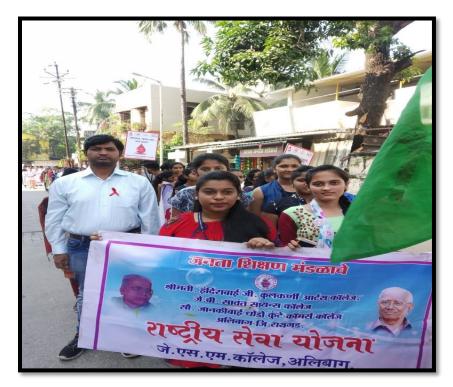

#### AIDS AWARENESS RALLY

# J.S.M. College, Alibag-Raigad HIV-AIDS Awareness Program

Date: 12/08/2019

J. S. M. National Service Scheme unit of the college and District General Hospital AIDS Control and Prevention Department, Raigad organized an HIV AIDS awareness program in the college on the occasion of International Youth Day on 12th August with the aim of creating awareness about HIV AIDS in the society as well as among the youth. Principal of the college Dr. Anil Patil, District AIDS Control and Prevention Department Counselor Archana Jadhav and Sujata Tulpule,. Program Officer Prof. A. C. Ghatpande, Prof. Mrs. Shweta Patil and Prof. Dr. P. B. Volunteers of Gaikwad and National Service Scheme were present.

In the village adopted by JSM College, NSS volunteers conducted Prabhat feri with the aim of creating public awareness about HIV AIDS and also guided the villagers and youths of the village by giving information booklets and pamphlets about the disease. A play on HIV AIDS was presented.