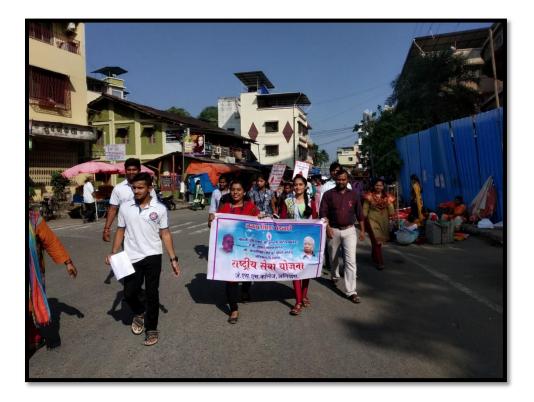

#### AIDS AWARENESS RALLY

# J.S.M. College, Alibag-Raigad HIV-AIDS Awareness Program

Date: 12/08/2019

J. S. M. National Service Scheme unit of the college and District General Hospital AIDS Control and Prevention Department, Raigad organized an HIV AIDS awareness program in the college on the occasion of International Youth Day on 12th August with the aim of creating awareness about HIV AIDS in the society as well as among the youth. Principal of the college Dr. Anil Patil, District AIDS Control and Prevention Department Counselor Archana Jadhav and Sujata Tulpule,. Program Officer Prof. A. C. Ghatpande, Prof. Mrs. Shweta Patil and Prof. Dr. P. B. Volunteers of Gaikwad and National Service Scheme were present.

In the village adopted by JSM College, NSS volunteers conducted Prabhat feri with the aim of creating public awareness about HIV AIDS and also guided the villagers and youths of the village by giving information booklets and pamphlets about the disease. A play on HIV AIDS was presented.