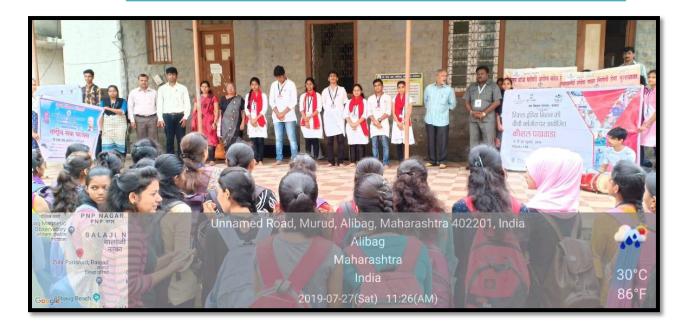

| Name of Activity                                       | Skill Se Sampurna Swatchhata                                                                                                              |
|--------------------------------------------------------|-------------------------------------------------------------------------------------------------------------------------------------------|
| Name of the Organizing Department /<br>Support Service | NSS, JSM College, Alibag                                                                                                                  |
| Organized in Collaboration with                        | Jan Shikshan Mandal , Alibag                                                                                                              |
| Resource Person                                        | Mr. Vijay Kokane, Adv. Neela Tulpule                                                                                                      |
| Date                                                   | 27/07/2019                                                                                                                                |
| Number of Beneficiaries                                | 60                                                                                                                                        |
| Event                                                  | Making of jute bags, Lecture                                                                                                              |
| Aim                                                    | To create awareness among students about<br>effects of plastic to the environment                                                         |
| Outcomes                                               | Students prepare jute bags to replace<br>plastic bags. Cleaned the college campus<br>and also presented street play on the same<br>topic. |

#### SKIT PRESENTED BY STUDENTS ON SILL DEVELOPMENT

Smt. Indirabai G. Kulkarni Arts College, J. B. Sawant Science College and Sau. Janakibai D. Kunte Commerce College, Alibag – Raigad

| Name of Activity                    | NSS Udbodhan                                 |
|-------------------------------------|----------------------------------------------|
| Name of the Organizing Department / | NSS, JSM College, Alibag                     |
| Support Service                     |                                              |
| Organized in Collaboration with     |                                              |
| Resource Person                     | Dr. Anil Patil, Principal, JSM College,      |
|                                     | Alibag                                       |
| Date                                | 3 <sup>rd</sup> August 2019                  |
| Number of Beneficiaries             | 60                                           |
| Event                               | Encouragement lecture for NSS students       |
| Aim                                 | To create awareness about NSS among students |
|                                     | To inculcate importance of NSS in life of    |
|                                     | individual                                   |
| Outcomes                            | Many students admitted to NSS.               |
|                                     |                                              |