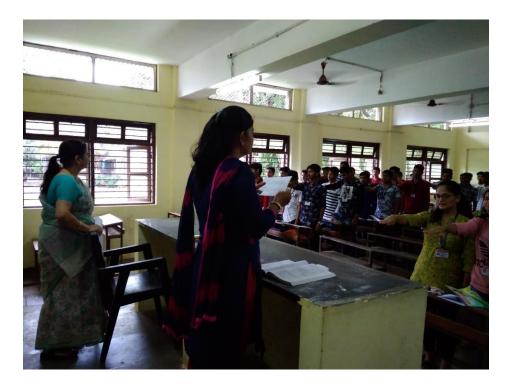

# जे. एस. एम. महाविद्यालय, अलिबाग-रायगड राष्ट्रीय सेवा योजना विभाग (E17) तंबाखू व्यसनमुक्ती साठी सामुहिक शपथ कार्यक्रम अहवाल

दिनांक – ११/०७/२०१९

महाराष्ट्र शासन उच्च व तंत्र शिक्षण विभाग मंत्रालय मुंबई यांचे पत्र क्रमांक रासेयो-२०१९/प्र.क्र. ८६/साशी-७ अनुसार जे. एस. एम. महाविद्यालय अलिबाग, जिल्हा रायगड येथे दिनांक ११ जुलै २०१९ रोजी सकाळी ठीक १०.३० वाजता तंबाखू व्यसनमुक्ती साठी सामुहिक शपथ कार्यक्रम आयोजित केला. सदर कार्यक्रमामध्ये एकूण १०३५ विद्यार्थी व १९ शिक्षक सहभागी झाले.

देशामध्ये दरवर्षी १३.५ लाख व्यक्ती तंबाखूमुळे मृत्युमुखी पडत आहेत. तर महाराष्ट्रामध्ये २८% म्हणजेच दर वर्षी ७२००० व्यक्ती तंबाखू सेवनामुळे मृत्युमुखी पडत आहेत. एकदा जर तंबाखू सेवनाचे व्यसन लागले तर ते सहसा सुटत नाही, तसेच आजच्या तरुण पिढीमध्ये तंबाखू सेवन व तंबाखूजन्य पदार्थ सेवन करण्याचे प्रमाण वाढत चालले आहे. या व्यसनाधीनतेला आळा बसावा व मुलांमध्ये या विषयी जाणीव व्हावी म्हणून तंबाखू व्यसनमुक्ती साठी सामुहिक शपथ कार्यक्रम आयोजित केला. सदर कार्यक्रमामध्ये रा. से. यो. कार्यक्रम अधिकारी श्री ए. सी. घाटपांडे, सौ. श्वेता पाटील आणि डॉ. पी. बी. गायकवाड यांनी विद्यार्थ्यांना कार्यक्रमाची रूपरेषा व तंबाखू व्यसनमुक्ती चे महत्व या विषयी मार्गदर्शन केले. तसेच संबंध हेंल्थ फौन्डेशन या NGO ने तयार केलेली तंबाखू व्यसनमुक्तीची चित्रफित विद्यार्थ्यांना दाखवण्यात आली. त्यानंतर विद्यार्थ्यांना तंबाखू व्यसनमुक्ती साठी सामुहिक शपथ दिली. यामध्ये बी. ए. बीकॉम. बी. एस. सी. व बी. एम. एस. च्या ६२१ विद्यार्थिनी व ४१४ विद्यार्थी एकूण १०३५ विद्यार्थ्यांनी तंबाखू व्यसनमुक्तीसाठी सामुहिक शपथ घेतली.