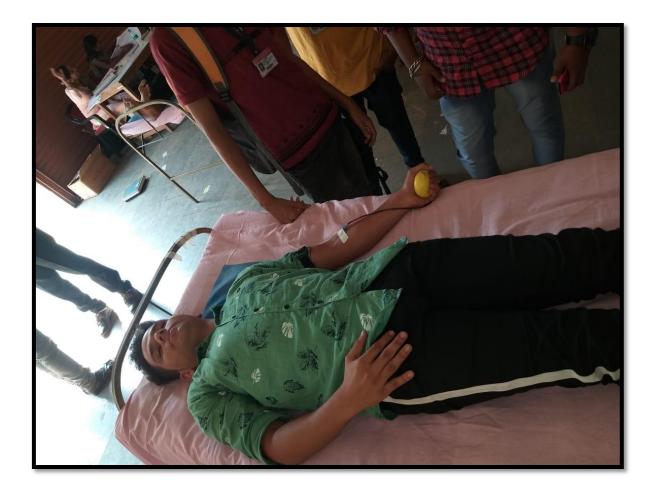

# जे. एस. एम. महाविद्यालय, अलिबाग-रायगड राष्ट्रीय सेवा योजना विभाग (E17) तंबाखू व्यसनमुक्ती साठी सामुहिक शपथ कार्यक्रम अहवाल

दिनांक – ११/०७/२०१९

महाराष्ट्र शासन उच्च व तंत्र शिक्षण विभाग मंत्रालय मुंबई यांचे पत्र क्रमांक रासेयो-२०१९/प्र.क्र. ८६/साशी-७ अनुसार जे. एस. एम. महाविद्यालय अलिबाग, जिल्हा रायगड येथे दिनांक ११ जुलै २०१९ रोजी सकाळी ठीक १०.३० वाजता तंबाखू व्यसनमुक्ती साठी सामुहिक शपथ कार्यक्रम आयोजित केला. सदर कार्यक्रमामध्ये एकूण १०३५ विद्यार्थी व १९ शिक्षक सहभागी झाले.

देशामध्ये दरवर्षी १३.५ लाख व्यक्ती तंबाखूमुळे मृत्युमुखी पडत आहेत. तर महाराष्ट्रामध्ये २८% म्हणजेच दर वर्षी ७२००० व्यक्ती तंबाखू सेवनामुळे मृत्युमुखी पडत आहेत. एकदा जर तंबाखू सेवनाचे व्यसन लागले तर ते सहसा सुटत नाही, तसेच आजच्या तरुण पिढीमध्ये तंबाखू सेवन व तंबाखूजन्य पदार्थ सेवन करण्याचे प्रमाण वाढत चालले आहे. या व्यसनाधीनतेला आळा बसावा व मुलांमध्ये या विषयी जाणीव व्हावी म्हणून तंबाखू व्यसनमुक्ती साठी सामुहिक शपथ कार्यक्रम आयोजित केला. सदर कार्यक्रमामध्ये रा. से. यो. कार्यक्रम अधिकारी श्री ए. सी. घाटपांडे, सौ. श्वेता पाटील आणि डॉ. पी. बी. गायकवाड यांनी विद्यार्थ्यांना कार्यक्रमाची रूपरेषा व तंबाखू व्यसनमुक्ती चे महत्व या विषयी मार्गदर्शन केले. तसेच संबंध हेंल्थ फौन्डेशन या NGO ने तयार केलेली तंबाखू व्यसनमुक्तीची चित्रफित विद्यार्थ्यांना दाखवण्यात आली. त्यानंतर विद्यार्थ्यांना तंबाखू व्यसनमुक्ती साठी सामुहिक शपथ दिली. यामध्ये बी. ए. बीकॉम. बी. एस. सी. व बी. एम. एस. च्या ६२१ विद्यार्थिनी व ४१४ विद्यार्थी एकूण १०३५ विद्यार्थ्यांनी तंबाखू व्यसनमुक्तीसाठी सामुहिक शपथ घेतली.