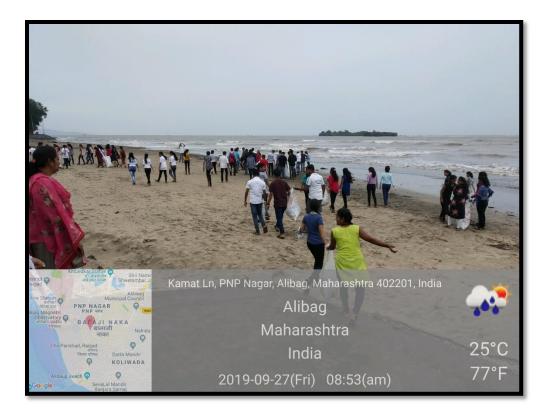

# Academic Year-2019-20

| Sr. | Name of Activity                            | Date                     |
|-----|---------------------------------------------|--------------------------|
| No. |                                             |                          |
| 1   | Tobacco Pledge                              | 11/07/2019               |
| 2   | Skill se Sampurna Swatchhata                | 27/07/2019               |
| 3   | NSS Udbodhan                                | 03/08/2019               |
| 4   | AIDS Awareness                              | 12/08/2019               |
| 5   | Tree Plantation                             | 15/08/2019               |
| 6   | Library Opening at adopted village          | 15/08/2029               |
| 7   | Flood Donation                              | 27/08/2019               |
| 8   | Fit India Movement                          | 29/08/2019               |
| 9   | Cleanliness Drive                           | 27/09/2019               |
| 10  | Solar Ambassador workshop Hands on training | 02/10/2019               |
| 11  | Sanvidhan Din                               | 26/11/2019               |
| 12  | Blood Donation                              | 26/11/2019               |
| 13  | Special Camp                                | 23/12/2019 to 29/12/2019 |

- 4. After the event, go to website and "Upload" your event details
  - a. If you have UDISE Number, enter UDISE number
  - b. If you do not have UDISE Number, then enter School / College details from menu.
- 5. Enter event details, and upload pictures (lower than 3 MB each in jpg or jpeg format).
- 6. In event you are not able to upload event details on website, you can email report in following format to <a href="mailto:pleg4life.mh1@gmail.com">pleg4life.mh1@gmail.com</a> or WhatsApp to 9560276894 / 8826228100