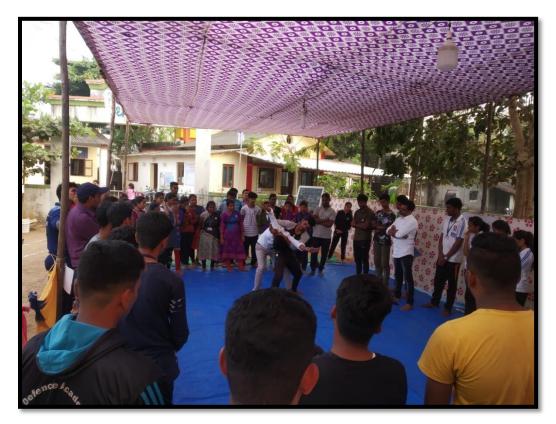

# J.S.M. College, Alibag-Raigad HIV-AIDS Awareness Program

Date: 12/08/2019

J. S. M. National Service Scheme unit of the college and District General Hospital AIDS Control and Prevention Department, Raigad organized an HIV AIDS awareness program in the college on the occasion of International Youth Day on 12th August with the aim of creating awareness about HIV AIDS in the society as well as among the youth. Principal of the college Dr. Anil Patil, District AIDS Control and Prevention Department Counselor Archana Jadhav and Sujata Tulpule,. Program Officer Prof. A. C. Ghatpande, Prof. Mrs. Shweta Patil and Prof. Dr. P. B. Volunteers of Gaikwad and National Service Scheme were present.

In the village adopted by JSM College, NSS volunteers conducted Prabhat feri with the aim of creating public awareness about HIV AIDS and also guided the villagers and youths of the village by giving information booklets and pamphlets about the disease. A play on HIV AIDS was presented.