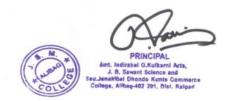

| Name of Activity                                       | Skill Se Sampurna Swatchhata                                                                                                              |
|--------------------------------------------------------|-------------------------------------------------------------------------------------------------------------------------------------------|
| Name of the Organizing Department /<br>Support Service | NSS, JSM College, Alibag                                                                                                                  |
| Organized in Collaboration with                        | Jan Shikshan Mandal , Alibag                                                                                                              |
| Resource Person                                        | Mr. Vijay Kokane, Adv. Neela Tulpule                                                                                                      |
| Date                                                   | 27/07/2019                                                                                                                                |
| Number of Beneficiaries                                | 60                                                                                                                                        |
| Event                                                  | Making of jute bags, Lecture                                                                                                              |
| Aim                                                    | To create awareness among students about<br>effects of plastic to the environment                                                         |
| Outcomes                                               | Students prepare jute bags to replace<br>plastic bags. Cleaned the college campus<br>and also presented street play on the same<br>topic. |

**MAKING OF JUTE BAGS** 