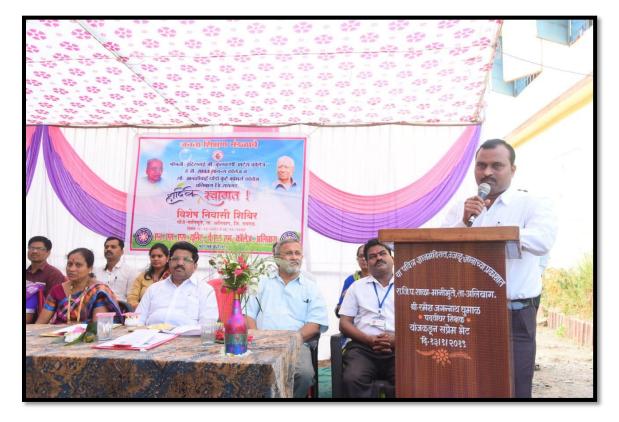

# जे. एस. एम. महाविद्यालय, अलिबाग-रायगड राष्ट्रीय सेवा योजना विभाग (E17) तंबाखू व्यसनमुक्ती साठी सामुहिक शपथ कार्यक्रम अहवाल

दिनांक – ११/०७/२०१९

महाराष्ट्र शासन उच्च व तंत्र शिक्षण विभाग मंत्रालय मुंबई यांचे पत्र क्रमांक रासेयो-२०१९/प्र.क्र. ८६/साशी-७ अनुसार जे. एस. एम. महाविद्यालय अलिबाग, जिल्हा रायगड येथे दिनांक ११ जुलै २०१९ रोजी सकाळी ठीक १०.३० वाजता तंबाखू व्यसनमुक्ती साठी सामुहिक शपथ कार्यक्रम आयोजित केला. सदर कार्यक्रमामध्ये एकूण १०३५ विद्यार्थी व १९ शिक्षक सहभागी झाले.

देशामध्ये दरवर्षी १३.५ लाख व्यक्ती तंबाखूमुळे मृत्युमुखी पडत आहेत. तर महाराष्ट्रामध्ये २८% म्हणजेच दर वर्षी ७२००० व्यक्ती तंबाखू सेवनामुळे मृत्युमुखी पडत आहेत. एकदा जर तंबाखू सेवनाचे व्यसन लागले तर ते सहसा सुटत नाही, तसेच आजच्या तरुण पिढीमध्ये तंबाखू सेवन व तंबाखूजन्य पदार्थ सेवन करण्याचे प्रमाण वाढत चालले आहे. या व्यसनाधीनतेला आळा बसावा व मुलांमध्ये या विषयी जाणीव व्हावी म्हणून तंबाखू व्यसनमुक्ती साठी सामुहिक शपथ कार्यक्रम आयोजित केला. सदर कार्यक्रमामध्ये रा. से. यो. कार्यक्रम अधिकारी श्री ए. सी. घाटपांडे, सौ. श्वेता पाटील आणि डॉ. पी. बी. गायकवाड यांनी विद्यार्थ्यांना कार्यक्रमाची रूपरेषा व तंबाखू व्यसनमुक्ती चे महत्व या विषयी मार्गदर्शन केले. तसेच संबंध हेंल्थ फौन्डेशन या NGO ने तयार केलेली तंबाखू व्यसनमुक्तीची चित्रफित विद्यार्थ्यांना दाखवण्यात आली. त्यानंतर विद्यार्थ्यांना तंबाखू व्यसनमुक्ती साठी सामुहिक शपथ दिली. यामध्ये बी. ए. बीकॉम. बी. एस. सी. व बी. एम. एस. च्या ६२१ विद्यार्थिनी व ४१४ विद्यार्थी एकूण १०३५ विद्यार्थ्यांनी तंबाखू व्यसनमुक्तीसाठी सामुहिक शपथ घेतली.