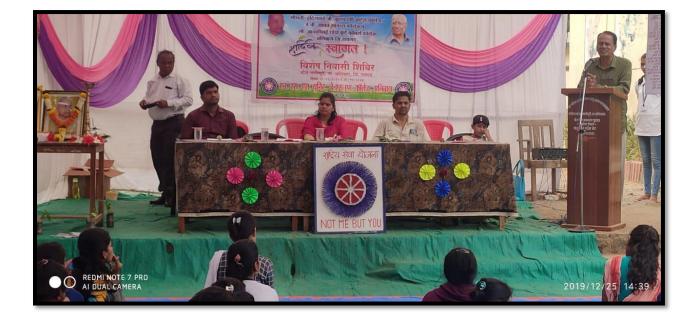

# जे. एस. एम. महाविद्यालय, अलिबाग-रायगड राष्ट्रीय सेवा योजना विभाग (E17) तंबाखू व्यसनमुक्ती साठी सामुहिक शपथ कार्यक्रम अहवाल

दिनांक – ११/०७/२०१९

महाराष्ट्र शासन उच्च व तंत्र शिक्षण विभाग मंत्रालय मुंबई यांचे पत्र क्रमांक रासेयो-२०१९/प्र.क्र. ८६/साशी-७ अनुसार जे. एस. एम. महाविद्यालय अलिबाग, जिल्हा रायगड येथे दिनांक ११ जुलै २०१९ रोजी सकाळी ठीक १०.३० वाजता तंबाखू व्यसनमुक्ती साठी सामुहिक शपथ कार्यक्रम आयोजित केला. सदर कार्यक्रमामध्ये एकूण १०३५ विद्यार्थी व १९ शिक्षक सहभागी झाले.

देशामध्ये दरवर्षी १३.५ लाख व्यक्ती तंबाखूमुळे मृत्युमुखी पडत आहेत. तर महाराष्ट्रामध्ये २८% म्हणजेच दर वर्षी ७२००० व्यक्ती तंबाखू सेवनामुळे मृत्युमुखी पडत आहेत. एकदा जर तंबाखू सेवनाचे व्यसन लागले तर ते सहसा सुटत नाही, तसेच आजच्या तरुण पिढीमध्ये तंबाखू सेवन व तंबाखूजन्य पदार्थ सेवन करण्याचे प्रमाण वाढत चालले आहे. या व्यसनाधीनतेला आळा बसावा व मुलांमध्ये या विषयी जाणीव व्हावी म्हणून तंबाखू व्यसनमुक्ती साठी सामुहिक शपथ कार्यक्रम आयोजित केला. सदर कार्यक्रमामध्ये रा. से. यो. कार्यक्रम अधिकारी श्री ए. सी. घाटपांडे, सौ. श्वेता पाटील आणि डॉ. पी. बी. गायकवाड यांनी विद्यार्थ्यांना कार्यक्रमाची रूपरेषा व तंबाखू व्यसनमुक्ती चे महत्व या विषयी मार्गदर्शन केले. तसेच संबंध हेंल्थ फौन्डेशन या NGO ने तयार केलेली तंबाखू व्यसनमुक्तीची चित्रफित विद्यार्थ्यांना दाखवण्यात आली. त्यानंतर विद्यार्थ्यांना तंबाखू व्यसनमुक्ती साठी सामुहिक शपथ दिली. यामध्ये बी. ए. बीकॉम. बी. एस. सी. व बी. एम. एस. च्या ६२१ विद्यार्थिनी व ४१४ विद्यार्थी एकूण १०३५ विद्यार्थ्यांनी तंबाखू व्यसनमुक्तीसाठी सामुहिक शपथ घेतली.

महाविद्यालयाचे प्राचार्य डॉ. अनिल पाटील यांच्या बहुमूल्य मार्गदर्शनाखाली सदर कार्यक्रम यशस्वीरीत्या पार पाडण्यात आला

Smt. Indirabai G. Kulkarni Arts College, J. B. Sawant Science College and Sau. Janakibai D. Kunte Commerce College, Alibag – Raigad