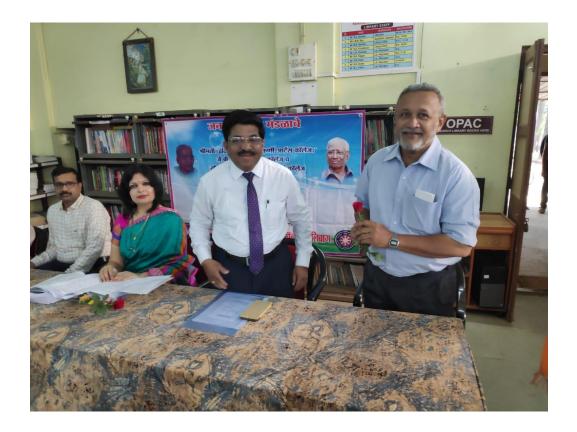

Signature:

Name:

Designation of person:

Smt. Indirabai G. Kulkarni Arts College, J. B. Sawant Science College and Sau. Janakibai D. Kunte Commerce College, Alibag – Raigad

| Name of Activity                                       | Tobacco Pledge                                                   |
|--------------------------------------------------------|------------------------------------------------------------------|
| Name of the Organizing Department /<br>Support Service | NSS, JSM College, Alibag                                         |
| Organized in Collaboration with                        | Higher Education Department,<br>Maharashtra Government           |
| Resource Person                                        |                                                                  |
| Date                                                   | 11 <sup>th</sup> July 2019                                       |
| Number of Beneficiaries                                | All college students                                             |
| Event                                                  | Pledge                                                           |
| Aim                                                    | To create awareness about side effects of tobacco and cigarettes |
| Outcomes                                               | All college students actively participated in pledge taking.     |

# जे. एस. एम. महाविद्यालय, अलिबाग-रायगड राष्ट्रीय सेवा योजना विभाग (E17) तंबाखू व्यसनमुक्ती साठी सामुहिक शपथ कार्यक्रम अहवाल

दिनांक – ११/०७/२०१९

महाराष्ट्र शासन उच्च व तंत्र शिक्षण विभाग मंत्रालय मुंबई यांचे पत्र क्रमांक रासेयो-२०१९/प्र.क्र. ८६/साशी-७ अनुसार जे. एस. एम. महाविद्यालय अलिबाग, जिल्हा रायगड येथे दिनांक ११ जुलै २०१९ रोजी सकाळी ठीक १०.३० वाजता तंबाखू व्यसनमुक्ती साठी सामुहिक शपथ कार्यक्रम आयोजित केला. सदर कार्यक्रमामध्ये एकूण १०३५ विद्यार्थी व १९ शिक्षक सहभागी झाले.

देशामध्ये दरवर्षी १३.५ लाख व्यक्ती तंबाखूमुळे मृत्युमुखी पडत आहेत. तर महाराष्ट्रामध्ये २८% म्हणजेच दर वर्षी ७२००० व्यक्ती तंबाखू सेवनामुळे मृत्युमुखी पडत आहेत. एकदा जर तंबाखू सेवनाचे व्यसन लागले तर ते सहसा सुटत नाही, तसेच आजच्या तरुण पिढीमध्ये तंबाखू सेवन व तंबाखूजन्य पदार्थ सेवन करण्याचे प्रमाण वाढत चालले आहे. या व्यसनाधीनतेला आळा बसावा व मुलांमध्ये या विषयी जाणीव व्हावी म्हणून तंबाखू व्यसनमुक्ती साठी सामुहिक शपथ कार्यक्रम आयोजित केला. सदर कार्यक्रमामध्ये रा. से. यो. कार्यक्रम अधिकारी श्री ए. सी. घाटपांडे, सौ. श्वेता पाटील आणि डॉ. पी. बी. गायकवाड यांनी विद्यार्थ्यांना कार्यक्रमाची रूपरेषा व तंबाखू व्यसनमुक्ती चे महत्व या विषयी मार्गदर्शन केले. तसेच संबंध हेंल्थ फौन्डेशन या NGO ने तयार केलेली तंबाखू व्यसनमुक्तीची चित्रफित विद्यार्थ्यांना दाखवण्यात आली. त्यानंतर विद्यार्थ्यांना तंबाखू व्यसनमुक्ती साठी सामुहिक शपथ दिली. यामध्ये बी. ए. बीकॉम. बी. एस. सी. व बी. एम. एस. च्या ६२१ विद्यार्थिनी व ४१४ विद्यार्थी एकूण १०३५ विद्यार्थ्यांनी तंबाखू व्यसनमुक्तीसाठी सामुहिक शपथ घेतली.