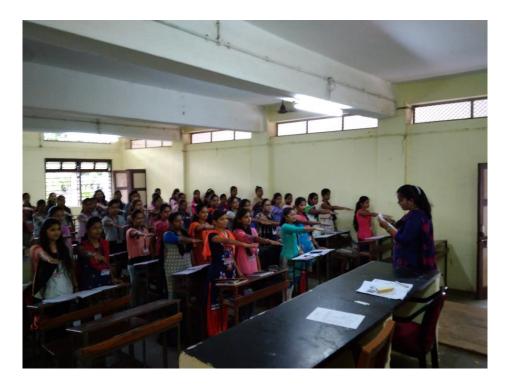

Signature:

Name:

Designation of person:

Smt. Indirabai G. Kulkarni Arts College, J. B. Sawant Science College and Sau. Janakibai D. Kunte Commerce College, Alibag – Raigad

| Name of Activity                                       | Tobacco Pledge                                                   |
|--------------------------------------------------------|------------------------------------------------------------------|
| Name of the Organizing Department /<br>Support Service | NSS, JSM College, Alibag                                         |
| Organized in Collaboration with                        | Higher Education Department,<br>Maharashtra Government           |
| Resource Person                                        |                                                                  |
| Date                                                   | 11 <sup>th</sup> July 2019                                       |
| Number of Beneficiaries                                | All college students                                             |
| Event                                                  | Pledge                                                           |
| Aim                                                    | To create awareness about side effects of tobacco and cigarettes |
| Outcomes                                               | All college students actively participated in pledge taking.     |

# जे. एस. एम. महाविद्यालय, अलिबाग-रायगड राष्ट्रीय सेवा योजना विभाग (E17) तंबाखू व्यसनमुक्ती साठी सामुहिक शपथ कार्यक्रम अहवाल

दिनांक – ११/०७/२०१९

महाराष्ट्र शासन उच्च व तंत्र शिक्षण विभाग मंत्रालय मुंबई यांचे पत्र क्रमांक रासेयो-२०१९/प्र.क्र. ८६/साशी-७ अनुसार जे. एस. एम. महाविद्यालय अलिबाग, जिल्हा रायगड येथे दिनांक ११ जुलै २०१९ रोजी सकाळी ठीक १०.३० वाजता तंबाखू व्यसनमुक्ती साठी सामुहिक शपथ कार्यक्रम आयोजित केला. सदर कार्यक्रमामध्ये एकूण १०३५ विद्यार्थी व १९ शिक्षक सहभागी झाले.

देशामध्ये दरवर्षी १३.५ लाख व्यक्ती तंबाखूमुळे मृत्युमुखी पडत आहेत. तर महाराष्ट्रामध्ये २८% म्हणजेच दर वर्षी ७२००० व्यक्ती तंबाखू सेवनामुळे मृत्युमुखी पडत आहेत. एकदा जर तंबाखू सेवनाचे व्यसन लागले तर ते सहसा सुटत नाही, तसेच आजच्या तरुण पिढीमध्ये तंबाखू सेवन व तंबाखूजन्य पदार्थ सेवन करण्याचे प्रमाण वाढत चालले आहे. या व्यसनाधीनतेला आळा बसावा व मुलांमध्ये या विषयी जाणीव व्हावी म्हणून तंबाखू व्यसनमुक्ती साठी सामुहिक शपथ कार्यक्रम आयोजित केला. सदर कार्यक्रमामध्ये रा. से. यो. कार्यक्रम अधिकारी श्री ए. सी. घाटपांडे, सौ. श्वेता पाटील आणि डॉ. पी. बी. गायकवाड यांनी विद्यार्थ्यांना कार्यक्रमाची रूपरेषा व तंबाखू व्यसनमुक्ती चे महत्व या विषयी मार्गदर्शन केले. तसेच संबंध हेंल्थ फौन्डेशन या NGO ने तयार केलेली तंबाखू व्यसनमुक्तीची चित्रफित विद्यार्थ्यांना दाखवण्यात आली. त्यानंतर विद्यार्थ्यांना तंबाखू व्यसनमुक्ती साठी सामुहिक शपथ दिली. यामध्ये बी. ए. बीकॉम. बी. एस. सी. व बी. एम. एस. च्या ६२१ विद्यार्थिनी व ४१४ विद्यार्थी एकूण १०३५ विद्यार्थ्यांनी तंबाखू व्यसनमुक्तीसाठी सामुहिक शपथ घेतली.