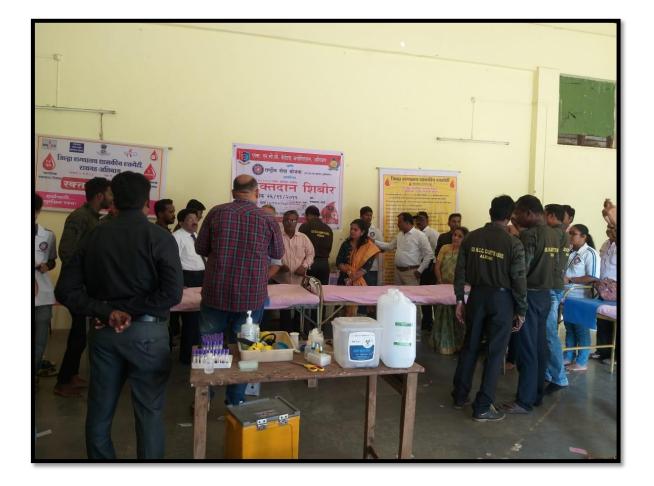

# जे. एस. एम. महाविद्यालय, अलिबाग-रायगड राष्ट्रीय सेवा योजना विभाग (E17) तंबाखू व्यसनमुक्ती साठी सामुहिक शपथ कार्यक्रम अहवाल

दिनांक – ११/०७/२०१९

महाराष्ट्र शासन उच्च व तंत्र शिक्षण विभाग मंत्रालय मुंबई यांचे पत्र क्रमांक रासेयो-२०१९/प्र.क्र. ८६/साशी-७ अनुसार जे. एस. एम. महाविद्यालय अलिबाग, जिल्हा रायगड येथे दिनांक ११ जुलै २०१९ रोजी सकाळी ठीक १०.३० वाजता तंबाखू व्यसनमुक्ती साठी सामुहिक शपथ कार्यक्रम आयोजित केला. सदर कार्यक्रमामध्ये एकूण १०३५ विद्यार्थी व १९ शिक्षक सहभागी झाले.

देशामध्ये दरवर्षी १३.५ लाख व्यक्ती तंबाखूमुळे मृत्युमुखी पडत आहेत. तर महाराष्ट्रामध्ये २८% म्हणजेच दर वर्षी ७२००० व्यक्ती तंबाखू सेवनामुळे मृत्युमुखी पडत आहेत. एकदा जर तंबाखू सेवनाचे व्यसन लागले तर ते सहसा सुटत नाही, तसेच आजच्या तरुण पिढीमध्ये तंबाखू सेवन व तंबाखूजन्य पदार्थ सेवन करण्याचे प्रमाण वाढत चालले आहे. या व्यसनाधीनतेला आळा बसावा व मुलांमध्ये या विषयी जाणीव व्हावी म्हणून तंबाखू व्यसनमुक्ती साठी सामुहिक शपथ कार्यक्रम आयोजित केला. सदर कार्यक्रमामध्ये रा. से. यो. कार्यक्रम अधिकारी श्री ए. सी. घाटपांडे, सौ. श्वेता पाटील आणि डॉ. पी. बी. गायकवाड यांनी विद्यार्थ्यांना कार्यक्रमाची रूपरेषा व तंबाखू व्यसनमुक्ती चे महत्व या विषयी मार्गदर्शन केले. तसेच संबंध हेंल्थ फौन्डेशन या NGO ने तयार केलेली तंबाखू व्यसनमुक्तीची चित्रफित विद्यार्थ्यांना दाखवण्यात आली. त्यानंतर विद्यार्थ्यांना तंबाखू व्यसनमुक्ती साठी सामुहिक शपथ दिली. यामध्ये बी. ए. बीकॉम. बी. एस. सी. व बी. एम. एस. च्या ६२१ विद्यार्थिनी व ४१४ विद्यार्थी एकूण १०३५ विद्यार्थ्यांनी तंबाखू व्यसनमुक्तीसाठी सामुहिक शपथ घेतली.