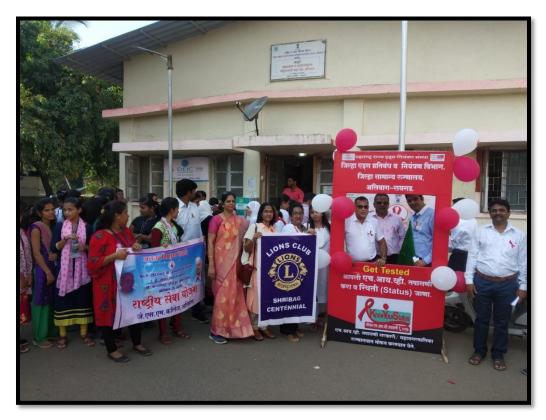

# AIDS TESTING

# J.S.M. College, Alibag-Raigad HIV-AIDS Awareness Program

Date: 12/08/2019

J. S. M. National Service Scheme unit of the college and District General Hospital AIDS Control and Prevention Department, Raigad organized an HIV AIDS awareness program in the college on the occasion of International Youth Day on 12th August with the aim of creating awareness about HIV AIDS in the society as well as among the youth. Principal of the college Dr. Anil Patil, District AIDS Control and Prevention Department Counselor Archana Jadhav and Sujata Tulpule,. Program Officer Prof. A. C. Ghatpande, Prof. Mrs. Shweta Patil and Prof. Dr. P. B. Volunteers of Gaikwad and National Service Scheme were present.

Archana Jadhav and Sujata Tulpule, counselors of the District AIDS Control and Prevention Department, informed the students and professors about the disease HIV AIDS and awareness among the youth, society and misconceptions about the disease etc. Since there is no medicine for HIV AIDS, prevention is the only treatment, so the main objective of the government is to spread information about this disease through this program.