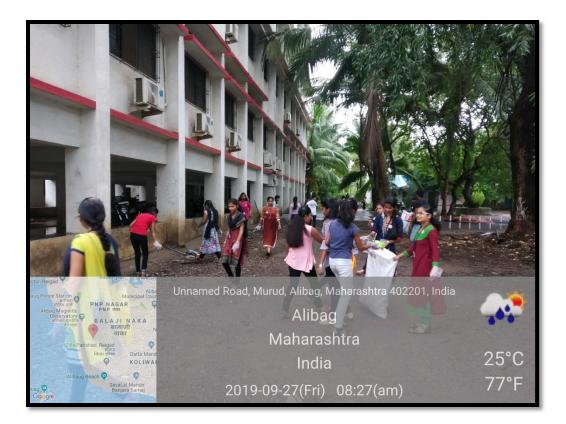

| Name of Activity                                       | Skill Se Sampurna Swatchhata                                                                                                              |
|--------------------------------------------------------|-------------------------------------------------------------------------------------------------------------------------------------------|
| Name of the Organizing Department /<br>Support Service | NSS, JSM College, Alibag                                                                                                                  |
| Organized in Collaboration with                        | Jan Shikshan Mandal , Alibag                                                                                                              |
| Resource Person                                        | Mr. Vijay Kokane, Adv. Neela Tulpule                                                                                                      |
| Date                                                   | 27/07/2019                                                                                                                                |
| Number of Beneficiaries                                | 60                                                                                                                                        |
| Event                                                  | Making of jute bags, Lecture                                                                                                              |
| Aim                                                    | To create awareness among students about<br>effects of plastic to the environment                                                         |
| Outcomes                                               | Students prepare jute bags to replace<br>plastic bags. Cleaned the college campus<br>and also presented street play on the same<br>topic. |

#### SKIT PRESENTED BY STUDENTS ON SILL DEVELOPMENT

Smt. Indirabai G. Kulkarni Arts College, J. B. Sawant Science College and Sau. Janakibai D. Kunte Commerce College, Alibag – Raigad

| Name of Activity                    | NSS Udbodhan                                 |
|-------------------------------------|----------------------------------------------|
| Name of the Organizing Department / | NSS, JSM College, Alibag                     |
| Support Service                     |                                              |
| Organized in Collaboration with     |                                              |
| Resource Person                     | Dr. Anil Patil, Principal, JSM College,      |
|                                     | Alibag                                       |
| Date                                | 3 <sup>rd</sup> August 2019                  |
| Number of Beneficiaries             | 60                                           |
| Event                               | Encouragement lecture for NSS students       |
| Aim                                 | To create awareness about NSS among students |
|                                     | To inculcate importance of NSS in life of    |
|                                     | individual                                   |
| Outcomes                            | Many students admitted to NSS.               |
|                                     |                                              |