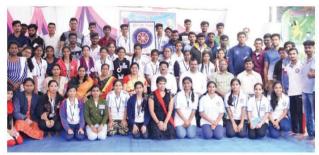

# जे. एस. एम. महाविद्यालय, अलिबाग-रायगड राष्ट्रीय सेवा योजना विभाग (E17) तंबाखू व्यसनमुक्ती साठी सामुहिक शपथ कार्यक्रम अहवाल

दिनांक – ११/०७/२०१९

महाराष्ट्र शासन उच्च व तंत्र शिक्षण विभाग मंत्रालय मुंबई यांचे पत्र क्रमांक रासेयो-२०१९/प्र.क्र. ८६/साशी-७ अनुसार जे. एस. एम. महाविद्यालय अलिबाग, जिल्हा रायगड येथे दिनांक ११ जुलै २०१९ रोजी सकाळी ठीक १०.३० वाजता तंबाखू व्यसनमुक्ती साठी सामुहिक शपथ कार्यक्रम आयोजित केला. सदर कार्यक्रमामध्ये एकूण १०३५ विद्यार्थी व १९ शिक्षक सहभागी झाले.

देशामध्ये दरवर्षी १३.५ लाख व्यक्ती तंबाखूमुळे मृत्युमुखी पडत आहेत. तर महाराष्ट्रामध्ये २८% म्हणजेच दर वर्षी ७२००० व्यक्ती तंबाखू सेवनामुळे मृत्युमुखी पडत आहेत. एकदा जर तंबाखू सेवनाचे व्यसन लागले तर ते सहसा सुटत नाही, तसेच आजच्या तरुण पिढीमध्ये तंबाखू सेवन व तंबाखूजन्य पदार्थ सेवन करण्याचे प्रमाण वाढत चालले आहे. या व्यसनाधीनतेला आळा बसावा व मुलांमध्ये या विषयी जाणीव व्हावी म्हणून तंबाखू व्यसनमुक्ती साठी सामुहिक शपथ कार्यक्रम आयोजित केला. सदर कार्यक्रमामध्ये रा. से. यो. कार्यक्रम अधिकारी श्री ए. सी. घाटपांडे, सौ. श्वेता पाटील आणि डॉ. पी. बी. गायकवाड यांनी विद्यार्थ्यांना कार्यक्रमाची रूपरेषा व तंबाखू व्यसनमुक्ती चे महत्व या विषयी मार्गदर्शन केले. तसेच संबंध हेंल्थ फौन्डेशन या NGO ने तयार केलेली तंबाखू व्यसनमुक्तीची चित्रफित विद्यार्थ्यांना दाखवण्यात आली. त्यानंतर विद्यार्थ्यांना तंबाखू व्यसनमुक्ती साठी सामुहिक शपथ दिली. यामध्ये बी. ए. बीकॉम. बी. एस. सी. व बी. एम. एस. च्या ६२१ विद्यार्थिनी व ४१४ विद्यार्थी एकूण १०३५ विद्यार्थ्यांनी तंबाखू व्यसनमुक्तीसाठी सामुहिक शपथ घेतली.