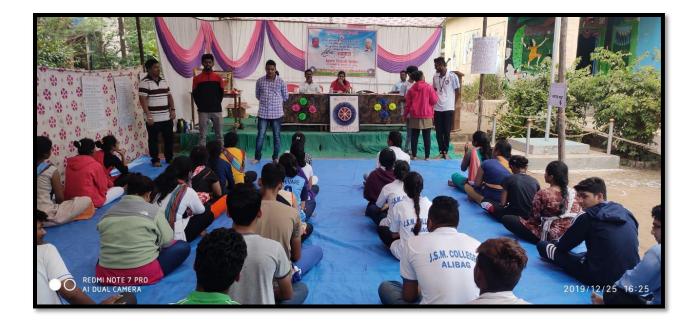

# J.S.M. College, Alibag-Raigad NSS Udbodhan

Date: 3<sup>rd</sup> August 2019

J. S. M. College, Alibag organized udbodhan program for NSS volunteers on 03 August 2019, Saturday morning at 10:30 am at Jaywantrao Keluskar Hall. Principal of the college Dr. Anil Patil, National Service Scheme Program Officer Prof. Kapil Kulkarni, Prof. Advait Ghatpande, Prof. Mrs. Shweta Patil, and Prof. Dr. Pravin Gaikwad etc. were present.

A total of 310 students including 180 female students and 130 male students participated in this program.

Rashtriya Seva Yojana is not just about cleanliness, it is an initiative launched by the central government in 1969 to cultivate social commitment among students.

In order to give the students detailed information about what is National Service Scheme, what social projects, activities and programs are implemented through this department, how the National Service Scheme department helps in the overall development of students, College organized induction class at college auditorium. The program started with the lighting of the lamp by dignitaries and garlanding of Saraswati's image and singing University Song.