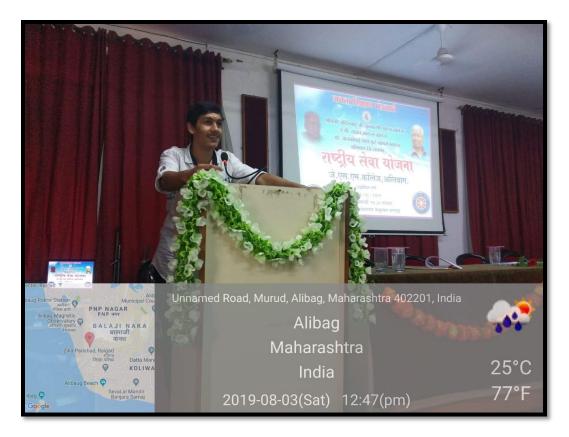

#### SKIT PRESENTED BY STUDENTS ON SILL DEVELOPMENT

Smt. Indirabai G. Kulkarni Arts College, J. B. Sawant Science College and Sau. Janakibai D. Kunte Commerce College, Alibag – Raigad

| Name of Activity                    | NSS Udbodhan                                 |
|-------------------------------------|----------------------------------------------|
| Name of the Organizing Department / | NSS, JSM College, Alibag                     |
| Support Service                     |                                              |
| Organized in Collaboration with     |                                              |
| Resource Person                     | Dr. Anil Patil, Principal, JSM College,      |
|                                     | Alibag                                       |
| Date                                | 3 <sup>rd</sup> August 2019                  |
| Number of Beneficiaries             | 60                                           |
| Event                               | Encouragement lecture for NSS students       |
| Aim                                 | To create awareness about NSS among students |
|                                     | To inculcate importance of NSS in life of    |
|                                     | individual                                   |
| Outcomes                            | Many students admitted to NSS.               |
|                                     |                                              |

# J.S.M. College, Alibag-Raigad NSS Udbodhan

Date: 3<sup>rd</sup> August 2019

J. S. M. College, Alibag organized udbodhan program for NSS volunteers on 03 August 2019, Saturday morning at 10:30 am at Jaywantrao Keluskar Hall. Principal of the college Dr. Anil Patil, National Service Scheme Program Officer Prof. Kapil Kulkarni, Prof. Advait Ghatpande, Prof. Mrs. Shweta Patil, and Prof. Dr. Pravin Gaikwad etc. were present.

A total of 310 students including 180 female students and 130 male students participated in this program.

Rashtriya Seva Yojana is not just about cleanliness, it is an initiative launched by the central government in 1969 to cultivate social commitment among students.