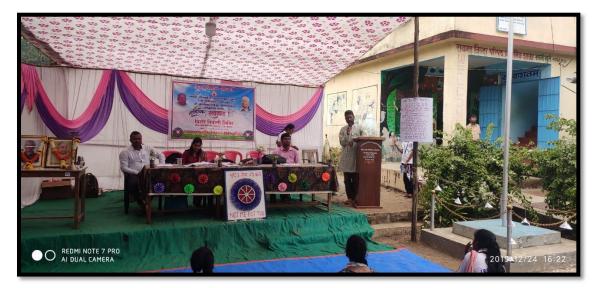

# जे. एस. एम. महाविद्यालय, अलिबाग-रायगड राष्ट्रीय सेवा योजना विभाग (E17) तंबाखू व्यसनमुक्ती साठी सामुहिक शपथ कार्यक्रम अहवाल

दिनांक – ११/०७/२०१९

महाराष्ट्र शासन उच्च व तंत्र शिक्षण विभाग मंत्रालय मुंबई यांचे पत्र क्रमांक रासेयो-२०१९/प्र.क्र. ८६/साशी-७ अनुसार जे. एस. एम. महाविद्यालय अलिबाग, जिल्हा रायगड येथे दिनांक ११ जुलै २०१९ रोजी सकाळी ठीक १०.३० वाजता तंबाखू व्यसनमुक्ती साठी सामुहिक शपथ कार्यक्रम आयोजित केला. सदर कार्यक्रमामध्ये एकूण १०३५ विद्यार्थी व १९ शिक्षक सहभागी झाले.

देशामध्ये दरवर्षी १३.५ लाख व्यक्ती तंबाखूमुळे मृत्युमुखी पडत आहेत. तर महाराष्ट्रामध्ये २८% म्हणजेच दर वर्षी ७२००० व्यक्ती तंबाखू सेवनामुळे मृत्युमुखी पडत आहेत. एकदा जर तंबाखू सेवनाचे व्यसन लागले तर ते सहसा सुटत नाही, तसेच आजच्या तरुण पिढीमध्ये तंबाखू सेवन व तंबाखूजन्य पदार्थ सेवन करण्याचे प्रमाण वाढत चालले आहे. या व्यसनाधीनतेला आळा बसावा व मुलांमध्ये या विषयी जाणीव व्हावी म्हणून तंबाखू व्यसनमुक्ती साठी सामुहिक शपथ कार्यक्रम आयोजित केला. सदर कार्यक्रमामध्ये रा. से. यो. कार्यक्रम अधिकारी श्री ए. सी. घाटपांडे, सौ. श्वेता पाटील आणि डॉ. पी. बी. गायकवाड यांनी विद्यार्थ्यांना कार्यक्रमाची रूपरेषा व तंबाखू व्यसनमुक्ती चे महत्व या विषयी मार्गदर्शन केले. तसेच संबंध हेंल्थ फौन्डेशन या NGO ने तयार केलेली तंबाखू व्यसनमुक्तीची चित्रफित विद्यार्थ्यांना दाखवण्यात आली. त्यानंतर विद्यार्थ्यांना तंबाखू व्यसनमुक्ती साठी सामुहिक शपथ दिली. यामध्ये बी. ए. बीकॉम. बी. एस. सी. व बी. एम. एस. च्या ६२१ विद्यार्थिनी व ४१४ विद्यार्थी एकूण १०३५ विद्यार्थ्यांनी तंबाखू व्यसनमुक्तीसाठी सामुहिक शपथ घेतली.

महाविद्यालयाचे प्राचार्य डॉ. अनिल पाटील यांच्या बहुमूल्य मार्गदर्शनाखाली सदर कार्यक्रम यशस्वीरीत्या पार पाडण्यात आला

Smt. Indirabai G. Kulkarni Arts College, J. B. Sawant Science College and Sau. Janakibai D. Kunte Commerce College, Alibag – Raigad