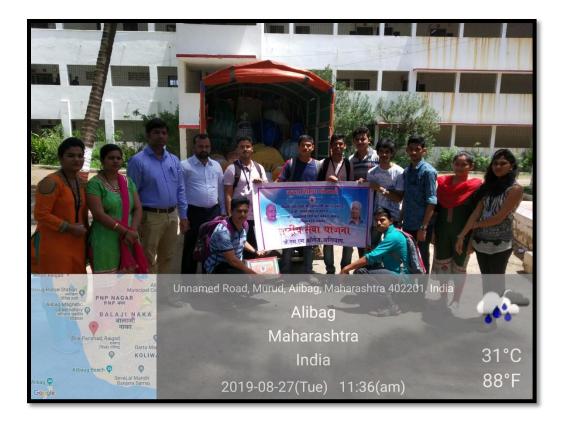

# Academic Year-2019-20

| Sr. | Name of Activity                            | Date                     |
|-----|---------------------------------------------|--------------------------|
| No. |                                             |                          |
| 1   | Tobacco Pledge                              | 11/07/2019               |
| 2   | Skill se Sampurna Swatchhata                | 27/07/2019               |
| 3   | NSS Udbodhan                                | 03/08/2019               |
| 4   | AIDS Awareness                              | 12/08/2019               |
| 5   | Tree Plantation                             | 15/08/2019               |
| 6   | Library Opening at adopted village          | 15/08/2029               |
| 7   | Flood Donation                              | 27/08/2019               |
| 8   | Fit India Movement                          | 29/08/2019               |
| 9   | Cleanliness Drive                           | 27/09/2019               |
| 10  | Solar Ambassador workshop Hands on training | 02/10/2019               |
| 11  | Sanvidhan Din                               | 26/11/2019               |
| 12  | Blood Donation                              | 26/11/2019               |
| 13  | Special Camp                                | 23/12/2019 to 29/12/2019 |

#### Annexure - Process to be followed for special NSS event on 11 July 2019

For any help / assistance, please contact – Mr. Devidas Shinde – 09205987991 / Md. Amir Shaikh 09560276894