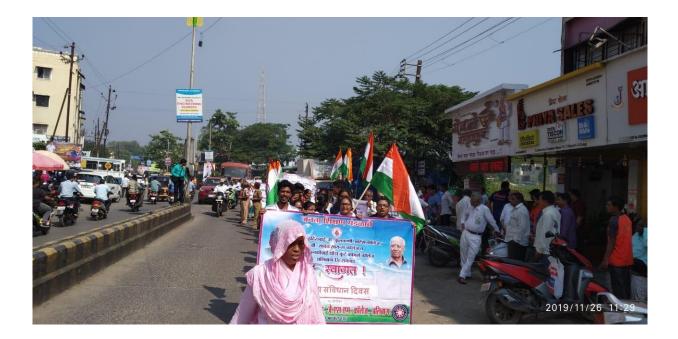

# Academic Year-2019-20

| Sr. | Name of Activity                            | Date                     |
|-----|---------------------------------------------|--------------------------|
| No. |                                             |                          |
| 1   | Tobacco Pledge                              | 11/07/2019               |
| 2   | Skill se Sampurna Swatchhata                | 27/07/2019               |
| 3   | NSS Udbodhan                                | 03/08/2019               |
| 4   | AIDS Awareness                              | 12/08/2019               |
| 5   | Tree Plantation                             | 15/08/2019               |
| 6   | Library Opening at adopted village          | 15/08/2029               |
| 7   | Flood Donation                              | 27/08/2019               |
| 8   | Fit India Movement                          | 29/08/2019               |
| 9   | Cleanliness Drive                           | 27/09/2019               |
| 10  | Solar Ambassador workshop Hands on training | 02/10/2019               |
| 11  | Sanvidhan Din                               | 26/11/2019               |
| 12  | Blood Donation                              | 26/11/2019               |
| 13  | Special Camp                                | 23/12/2019 to 29/12/2019 |