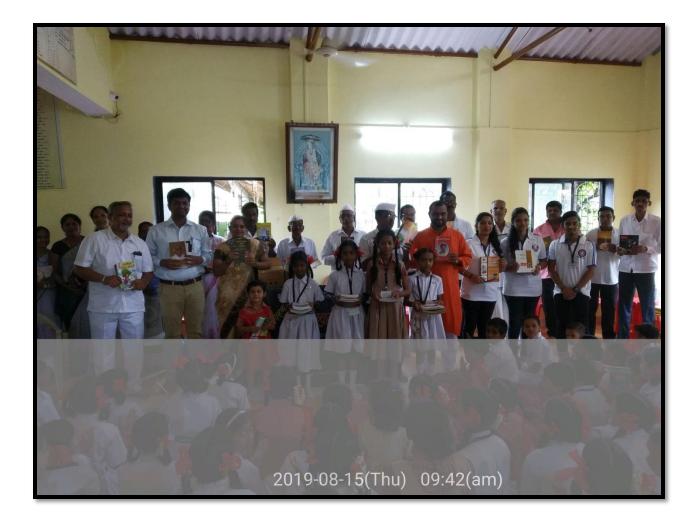

तरी आपण जिल्हा समन्वयक, विभागीय समन्वयक व कार्यक्रम अधिकारी यांना, त्याप्रमाणे सूचीत करून, तंबाखूमुक्त उपक्रम यशस्वी करण्यासाठी परिपत्रकाद्वारे निर्देश द्यावेत. दि. ११.०७.२०१९ चा कार्यक्रम यशस्वी करण्याची संपूर्ण जबाबदारी आपली असेल.