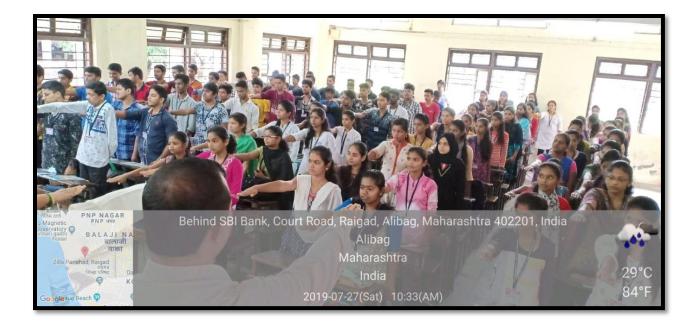

| Name of Activity                                       | Skill Se Sampurna Swatchhata                                                                                                              |
|--------------------------------------------------------|-------------------------------------------------------------------------------------------------------------------------------------------|
| Name of the Organizing Department /<br>Support Service | NSS, JSM College, Alibag                                                                                                                  |
| Organized in Collaboration with                        | Jan Shikshan Mandal , Alibag                                                                                                              |
| Resource Person                                        | Mr. Vijay Kokane, Adv. Neela Tulpule                                                                                                      |
| Date                                                   | 27/07/2019                                                                                                                                |
| Number of Beneficiaries                                | 60                                                                                                                                        |
| Event                                                  | Making of jute bags, Lecture                                                                                                              |
| Aim                                                    | To create awareness among students about<br>effects of plastic to the environment                                                         |
| Outcomes                                               | Students prepare jute bags to replace<br>plastic bags. Cleaned the college campus<br>and also presented street play on the same<br>topic. |

**MAKING OF JUTE BAGS** 