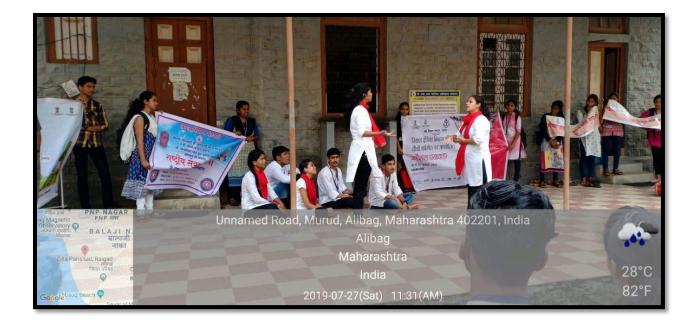

| Name of Activity                                       | Skill Se Sampurna Swatchhata                                                                                                              |
|--------------------------------------------------------|-------------------------------------------------------------------------------------------------------------------------------------------|
| Name of the Organizing Department /<br>Support Service | NSS, JSM College, Alibag                                                                                                                  |
| Organized in Collaboration with                        | Jan Shikshan Mandal , Alibag                                                                                                              |
| Resource Person                                        | Mr. Vijay Kokane, Adv. Neela Tulpule                                                                                                      |
| Date                                                   | 27/07/2019                                                                                                                                |
| Number of Beneficiaries                                | 60                                                                                                                                        |
| Event                                                  | Making of jute bags, Lecture                                                                                                              |
| Aim                                                    | To create awareness among students about<br>effects of plastic to the environment                                                         |
| Outcomes                                               | Students prepare jute bags to replace<br>plastic bags. Cleaned the college campus<br>and also presented street play on the same<br>topic. |

**MAKING OF JUTE BAGS** 

#### SKIT PRESENTED BY STUDENTS ON SILL DEVELOPMENT

Smt. Indirabai G. Kulkarni Arts College, J. B. Sawant Science College and Sau. Janakibai D. Kunte Commerce College, Alibag – Raigad

| Name of Activity                    | NSS Udbodhan                                 |
|-------------------------------------|----------------------------------------------|
| Name of the Organizing Department / | NSS, JSM College, Alibag                     |
| Support Service                     |                                              |
| Organized in Collaboration with     |                                              |
| Resource Person                     | Dr. Anil Patil, Principal, JSM College,      |
|                                     | Alibag                                       |
| Date                                | 3 <sup>rd</sup> August 2019                  |
| Number of Beneficiaries             | 60                                           |
| Event                               | Encouragement lecture for NSS students       |
| Aim                                 | To create awareness about NSS among students |
|                                     | To inculcate importance of NSS in life of    |
|                                     | individual                                   |
| Outcomes                            | Many students admitted to NSS.               |
|                                     |                                              |