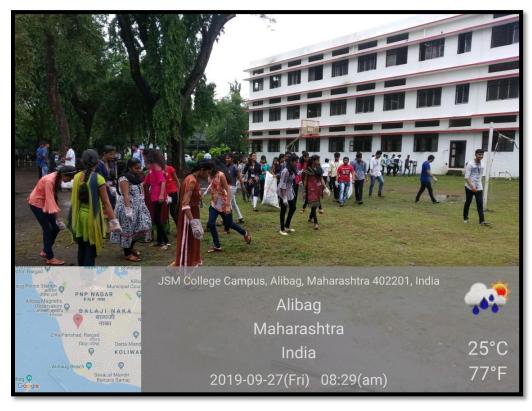

# Academic Year-2019-20

| Sr. | Name of Activity                            | Date                     |
|-----|---------------------------------------------|--------------------------|
| No. |                                             |                          |
| 1   | Tobacco Pledge                              | 11/07/2019               |
| 2   | Skill se Sampurna Swatchhata                | 27/07/2019               |
| 3   | NSS Udbodhan                                | 03/08/2019               |
| 4   | AIDS Awareness                              | 12/08/2019               |
| 5   | Tree Plantation                             | 15/08/2019               |
| 6   | Library Opening at adopted village          | 15/08/2029               |
| 7   | Flood Donation                              | 27/08/2019               |
| 8   | Fit India Movement                          | 29/08/2019               |
| 9   | Cleanliness Drive                           | 27/09/2019               |
| 10  | Solar Ambassador workshop Hands on training | 02/10/2019               |
| 11  | Sanvidhan Din                               | 26/11/2019               |
| 12  | Blood Donation                              | 26/11/2019               |
| 13  | Special Camp                                | 23/12/2019 to 29/12/2019 |

- 4. After the event, go to website and "Upload" your event details
  - a. If you have UDISE Number, enter UDISE number
  - b. If you do not have UDISE Number, then enter School / College details from menu.
- 5. Enter event details, and upload pictures (lower than 3 MB each in jpg or jpeg format).
- 6. In event you are not able to upload event details on website, you can email report in following format to <a href="mailto:pleg4life.mh1@gmail.com">pleg4life.mh1@gmail.com</a> or WhatsApp to 9560276894 / 8826228100