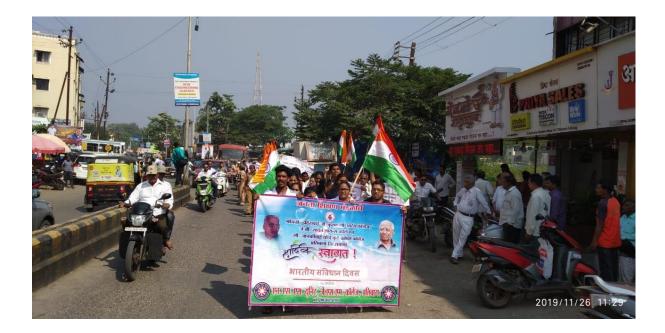

# Academic Year-2019-20

| Sr. | Name of Activity                            | Date                     |
|-----|---------------------------------------------|--------------------------|
| No. |                                             |                          |
| 1   | Tobacco Pledge                              | 11/07/2019               |
| 2   | Skill se Sampurna Swatchhata                | 27/07/2019               |
| 3   | NSS Udbodhan                                | 03/08/2019               |
| 4   | AIDS Awareness                              | 12/08/2019               |
| 5   | Tree Plantation                             | 15/08/2019               |
| 6   | Library Opening at adopted village          | 15/08/2029               |
| 7   | Flood Donation                              | 27/08/2019               |
| 8   | Fit India Movement                          | 29/08/2019               |
| 9   | Cleanliness Drive                           | 27/09/2019               |
| 10  | Solar Ambassador workshop Hands on training | 02/10/2019               |
| 11  | Sanvidhan Din                               | 26/11/2019               |
| 12  | Blood Donation                              | 26/11/2019               |
| 13  | Special Camp                                | 23/12/2019 to 29/12/2019 |