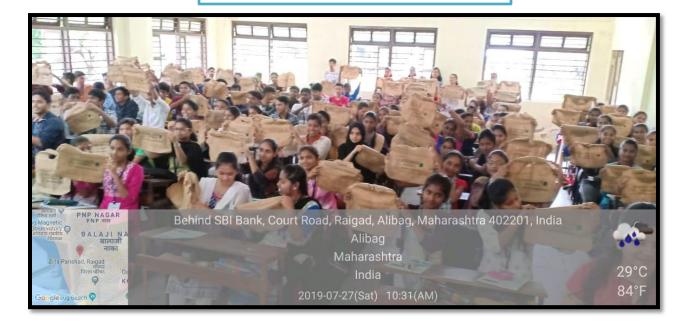

| Name of Activity                                       | Skill Se Sampurna Swatchhata                                                                                                              |
|--------------------------------------------------------|-------------------------------------------------------------------------------------------------------------------------------------------|
| Name of the Organizing Department /<br>Support Service | NSS, JSM College, Alibag                                                                                                                  |
| Organized in Collaboration with                        | Jan Shikshan Mandal , Alibag                                                                                                              |
| Resource Person                                        | Mr. Vijay Kokane, Adv. Neela Tulpule                                                                                                      |
| Date                                                   | 27/07/2019                                                                                                                                |
| Number of Beneficiaries                                | 60                                                                                                                                        |
| Event                                                  | Making of jute bags, Lecture                                                                                                              |
| Aim                                                    | To create awareness among students about<br>effects of plastic to the environment                                                         |
| Outcomes                                               | Students prepare jute bags to replace<br>plastic bags. Cleaned the college campus<br>and also presented street play on the same<br>topic. |

**MAKING OF JUTE BAGS** 