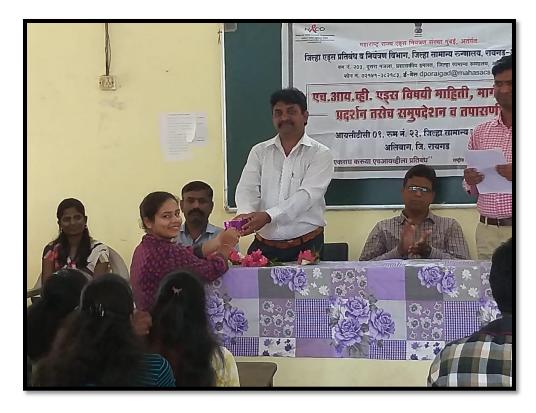

# J.S.M. College, Alibag-Raigad HIV-AIDS Awareness Program

Date: 12/08/2019

J. S. M. National Service Scheme unit of the college and District General Hospital AIDS Control and Prevention Department, Raigad organized an HIV AIDS awareness program in the college on the occasion of International Youth Day on 12th August with the aim of creating awareness about HIV AIDS in the society as well as among the youth. Principal of the college Dr. Anil Patil, District AIDS Control and Prevention Department Counselor Archana Jadhav and Sujata Tulpule,. Program Officer Prof. A. C. Ghatpande, Prof. Mrs. Shweta Patil and Prof. Dr. P. B. Volunteers of Gaikwad and National Service Scheme were present.

Archana Jadhav and Sujata Tulpule, counselors of the District AIDS Control and Prevention Department, informed the students and professors about the disease HIV AIDS and awareness among the youth, society and misconceptions about the disease etc. Since there is no medicine for HIV AIDS, prevention is the only treatment, so the main objective of the government is to spread information about this disease through this program.