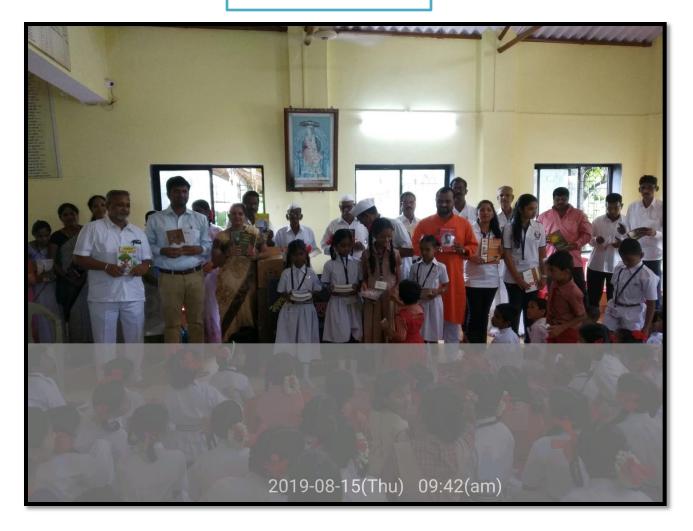

| To inculcate reading habit among students<br>To introduce rich cultural heritage to all<br>peoples |
| Outcomes                                               | All students and villagers actively participated in the activity.                                  |

bal G.Kulk nce and nte Co -402 201, Dist. Ralga

# J.S.M. College, Alibag-Raigad NOTICE

Date: 10<sup>th</sup> August 2019

All the staff and students of our college are informed hereby that, College is going to develop a library at Mani Bhute village. You can also contribute by donating books for library. You can donate books of various types such as text books, Fictions, travel stories, Autobiographies etc. You can submit your books at NSS office till 14<sup>th</sup> August 2019.



# Library at Mani Bhute







## J.S.M. College, Alibag-Raigad REPORT

Date: 15/08/2019

J.S.M. College, Alibag, developed library at Mani- Bhute village. Some books were donated by college and some books are donated by staff and students. NSS volunteers and NSS program officers and prof. Avinash Oak, Sarpanch along with some village peoples were present for function.



NSS स्वयंसेवक

# J. S. M. College, Alibag, Raigad.

Program Name - Library Opening Activity at Date- 15/08/2019 Manibhute. Sr. No. Name of the student Class Sign 1) chaitanya Dattatray aling 5yBsc Cur 2) a 5 dnoi Kat -N.BIL 3) M.M.Ko 200 Shubha! Krishna Y.BSI. K.S.AZao 4) 5) 6) 7) chough ak SYBSC Nich atilest <a HL2 Tratipela FYBSI he llavi Ganesh Ghara F.Y.B.A. si anoi Ca FYBSI 8) R SuBSC Richara 9) Joshi Rohi Prassanna F.Y.B.Sc. KA 120 10) Jøot