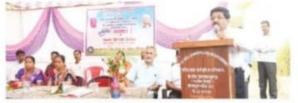

# J.S.M. College, Alibag-Raigad NSS Udbodhan

Date: 3<sup>rd</sup> August 2019

J. S. M. College, Alibag organized udbodhan program for NSS volunteers on 03 August 2019, Saturday morning at 10:30 am at Jaywantrao Keluskar Hall. Principal of the college Dr. Anil Patil, National Service Scheme Program Officer Prof. Kapil Kulkarni, Prof. Advait Ghatpande, Prof. Mrs. Shweta Patil, and Prof. Dr. Pravin Gaikwad etc. were present.

A total of 310 students including 180 female students and 130 male students participated in this program.

Rashtriya Seva Yojana is not just about cleanliness, it is an initiative launched by the central government in 1969 to cultivate social commitment among students.

In order to give the students detailed information about what is National Service Scheme, what social projects, activities and programs are implemented through this department, how the National Service Scheme department helps in the overall development of students, College organized induction class at college auditorium. The program started with the lighting of the lamp by dignitaries and garlanding of Saraswati's image and singing University Song.

College Principal Dr. Anil Patil while guiding the students said that National Service Scheme is a social initiative through which students can reach all the common people of the society. Also students get to know the problems of people in the society. He further said that the National Service Scheme was started by the Central Government in the year 1969, which is completing 50 years this year. Also, he Narrated his experience as a program officer. In it, he reminisced about how the National Service Scheme Department of his college helped all the common people during the earthquake in Bhuj and the flood situation in Nagothane. He recalled that this entire work was noticed at the state and national level and his National Service Scheme Department got an award.