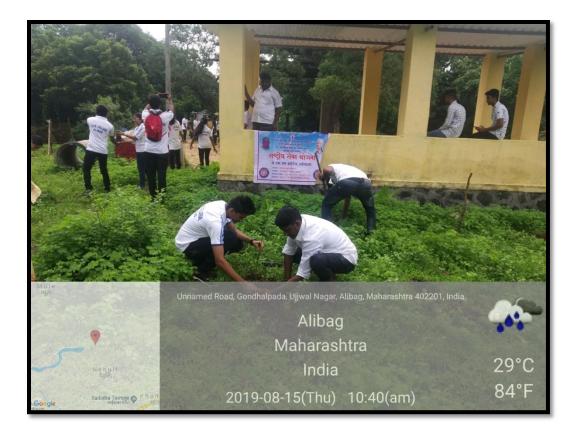

# Academic Year-2019-20

| Sr. | Name of Activity                            | Date                     |
|-----|---------------------------------------------|--------------------------|
| No. |                                             |                          |
| 1   | Tobacco Pledge                              | 11/07/2019               |
| 2   | Skill se Sampurna Swatchhata                | 27/07/2019               |
| 3   | NSS Udbodhan                                | 03/08/2019               |
| 4   | AIDS Awareness                              | 12/08/2019               |
| 5   | Tree Plantation                             | 15/08/2019               |
| 6   | Library Opening at adopted village          | 15/08/2029               |
| 7   | Flood Donation                              | 27/08/2019               |
| 8   | Fit India Movement                          | 29/08/2019               |
| 9   | Cleanliness Drive                           | 27/09/2019               |
| 10  | Solar Ambassador workshop Hands on training | 02/10/2019               |
| 11  | Sanvidhan Din                               | 26/11/2019               |
| 12  | Blood Donation                              | 26/11/2019               |
| 13  | Special Camp                                | 23/12/2019 to 29/12/2019 |