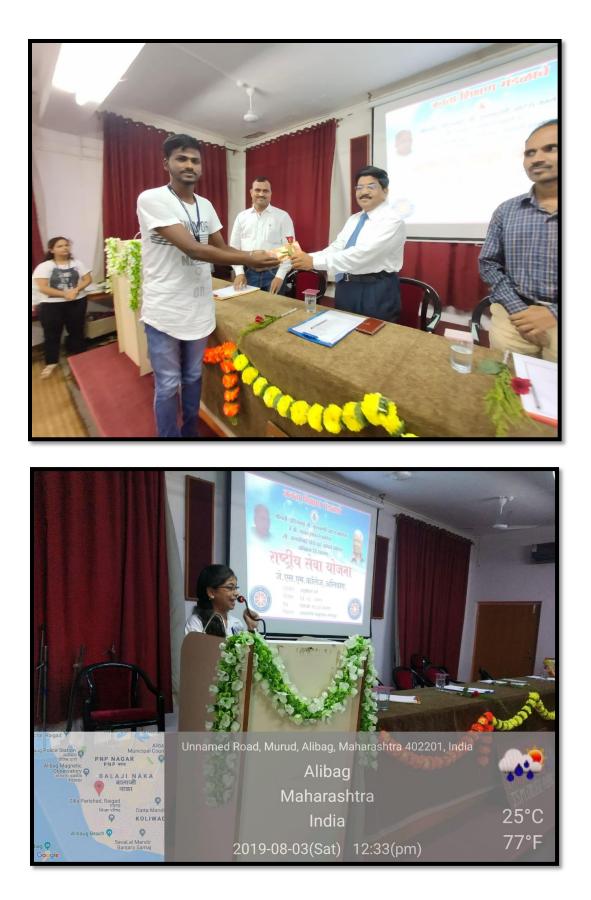

# J.S.M. College, Alibag-Raigad NSS Udbodhan

Date: 3<sup>rd</sup> August 2019

J. S. M. College, Alibag organized udbodhan program for NSS volunteers on 03 August 2019, Saturday morning at 10:30 am at Jaywantrao Keluskar Hall. Principal of the college Dr. Anil Patil, National Service Scheme Program Officer Prof. Kapil Kulkarni, Prof. Advait Ghatpande, Prof. Mrs. Shweta Patil, and Prof. Dr. Pravin Gaikwad etc. were present.

In order to give the students detailed information about what is National Service Scheme, what social projects, activities and programs are implemented through this department, how the National Service Scheme department helps in the overall development of students, College organized induction class at college auditorium. The program started with the lighting of the lamp by dignitaries and garlanding of Saraswati's image and singing University Song.

College Principal Dr. Anil Patil while guiding the students said that National Service Scheme is a social initiative through which students can reach all the common people of the society. Also students get to know the problems of people in the society. He further said that the National Service Scheme was started by the Central Government in the year 1969, which is completing 50 years this year. Also, he Narrated his experience as a program officer. In it, he reminisced about how the National Service Scheme Department of his college helped all the common people during the earthquake in Bhuj and the flood situation in Nagothane. He recalled that this entire work was noticed at the state and national level and his National Service Scheme Department got an award.