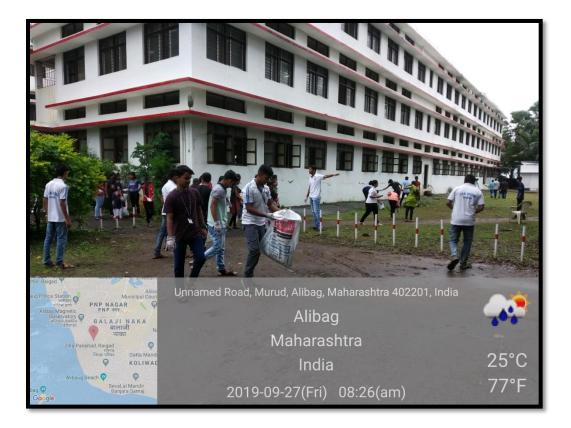

| Name of Activity                                       | Skill Se Sampurna Swatchhata                                                                                                              |
|--------------------------------------------------------|-------------------------------------------------------------------------------------------------------------------------------------------|
| Name of the Organizing Department /<br>Support Service | NSS, JSM College, Alibag                                                                                                                  |
| Organized in Collaboration with                        | Jan Shikshan Mandal , Alibag                                                                                                              |
| Resource Person                                        | Mr. Vijay Kokane, Adv. Neela Tulpule                                                                                                      |
| Date                                                   | 27/07/2019                                                                                                                                |
| Number of Beneficiaries                                | 60                                                                                                                                        |
| Event                                                  | Making of jute bags, Lecture                                                                                                              |
| Aim                                                    | To create awareness among students about<br>effects of plastic to the environment                                                         |
| Outcomes                                               | Students prepare jute bags to replace<br>plastic bags. Cleaned the college campus<br>and also presented street play on the same<br>topic. |

**MAKING OF JUTE BAGS** 