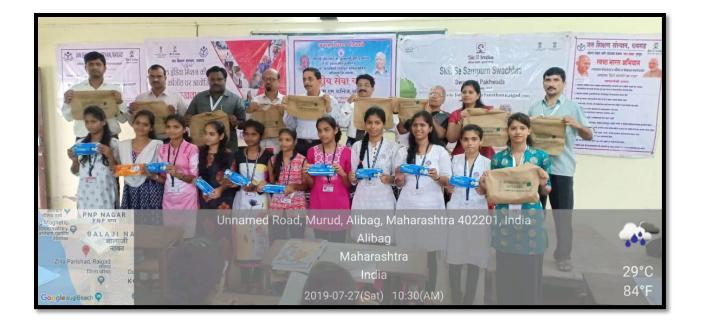

| Name of Activity                                       | Skill Se Sampurna Swatchhata                                                                                                              |
|--------------------------------------------------------|-------------------------------------------------------------------------------------------------------------------------------------------|
| Name of the Organizing Department /<br>Support Service | NSS, JSM College, Alibag                                                                                                                  |
| Organized in Collaboration with                        | Jan Shikshan Mandal , Alibag                                                                                                              |
| Resource Person                                        | Mr. Vijay Kokane, Adv. Neela Tulpule                                                                                                      |
| Date                                                   | 27/07/2019                                                                                                                                |
| Number of Beneficiaries                                | 60                                                                                                                                        |
| Event                                                  | Making of jute bags, Lecture                                                                                                              |
| Aim                                                    | To create awareness among students about<br>effects of plastic to the environment                                                         |
| Outcomes                                               | Students prepare jute bags to replace<br>plastic bags. Cleaned the college campus<br>and also presented street play on the same<br>topic. |