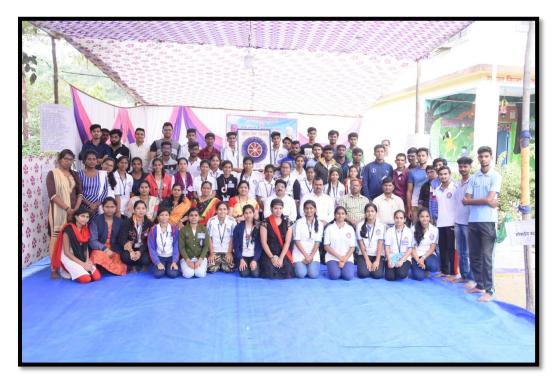

# जे. एस. एम. महाविद्यालय, अलिबाग-रायगड राष्ट्रीय सेवा योजना विभाग (E17) तंबाखू व्यसनमुक्ती साठी सामुहिक शपथ कार्यक्रम अहवाल

दिनांक – ११/०७/२०१९

महाराष्ट्र शासन उच्च व तंत्र शिक्षण विभाग मंत्रालय मुंबई यांचे पत्र क्रमांक रासेयो-२०१९/प्र.क्र. ८६/साशी-७ अनुसार जे. एस. एम. महाविद्यालय अलिबाग, जिल्हा रायगड येथे दिनांक ११ जुलै २०१९ रोजी सकाळी ठीक १०.३० वाजता तंबाखू व्यसनमुक्ती साठी सामुहिक शपथ कार्यक्रम आयोजित केला. सदर कार्यक्रमामध्ये एकूण १०३५ विद्यार्थी व १९ शिक्षक सहभागी झाले.

देशामध्ये दरवर्षी १३.५ लाख व्यक्ती तंबाखूमुळे मृत्युमुखी पडत आहेत. तर महाराष्ट्रामध्ये २८% म्हणजेच दर वर्षी ७२००० व्यक्ती तंबाखू सेवनामुळे मृत्युमुखी पडत आहेत. एकदा जर तंबाखू सेवनाचे व्यसन लागले तर ते सहसा सुटत नाही, तसेच आजच्या तरुण पिढीमध्ये तंबाखू सेवन व तंबाखूजन्य पदार्थ सेवन करण्याचे प्रमाण वाढत चालले आहे. या व्यसनाधीनतेला आळा बसावा व मुलांमध्ये या विषयी जाणीव व्हावी म्हणून तंबाखू व्यसनमुक्ती साठी सामुहिक शपथ कार्यक्रम आयोजित केला. सदर कार्यक्रमामध्ये रा. से. यो. कार्यक्रम अधिकारी श्री ए. सी. घाटपांडे, सौ. श्वेता पाटील आणि डॉ. पी. बी. गायकवाड यांनी विद्यार्थ्यांना कार्यक्रमाची रूपरेषा व तंबाखू व्यसनमुक्ती चे महत्व या विषयी मार्गदर्शन केले. तसेच संबंध हेंल्थ फौन्डेशन या NGO ने तयार केलेली तंबाखू व्यसनमुक्तीची चित्रफित विद्यार्थ्यांना दाखवण्यात आली. त्यानंतर विद्यार्थ्यांना तंबाखू व्यसनमुक्ती साठी सामुहिक शपथ दिली. यामध्ये बी. ए. बीकॉम. बी. एस. सी. व बी. एम. एस. च्या ६२१ विद्यार्थिनी व ४१४ विद्यार्थी एकूण १०३५ विद्यार्थ्यांनी तंबाखू व्यसनमुक्तीसाठी सामुहिक शपथ घेतली.