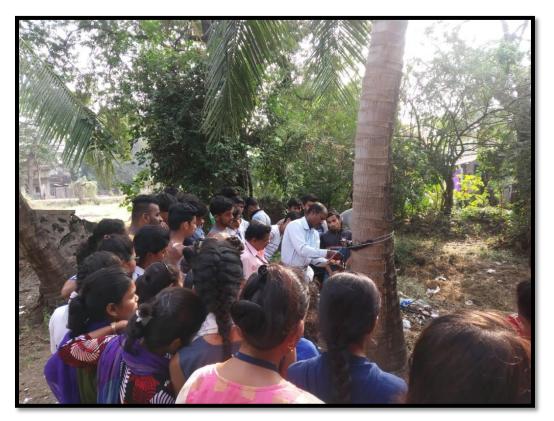

# J.S.M. College, Alibag-Raigad HIV-AIDS Awareness Program

Date: 12/08/2019

J. S. M. National Service Scheme unit of the college and District General Hospital AIDS Control and Prevention Department, Raigad organized an HIV AIDS awareness program in the college on the occasion of International Youth Day on 12th August with the aim of creating awareness about HIV AIDS in the society as well as among the youth. Principal of the college Dr. Anil Patil, District AIDS Control and Prevention Department Counselor Archana Jadhav and Sujata Tulpule,. Program Officer Prof. A. C. Ghatpande, Prof. Mrs. Shweta Patil and Prof. Dr. P. B. Volunteers of Gaikwad and National Service Scheme were present.

Archana Jadhav and Sujata Tulpule, counselors of the District AIDS Control and Prevention Department, informed the students and professors about the disease HIV AIDS and awareness among the youth, society and misconceptions about the disease etc. Since there is no medicine for HIV AIDS, prevention is the only treatment, so the main objective of the government is to spread information about this disease through this program.

In the village adopted by JSM College, NSS volunteers conducted Prabhat feri with the aim of creating public awareness about HIV AIDS and also guided the villagers and youths of the village by giving information booklets and pamphlets about the disease. A play on HIV AIDS was presented.