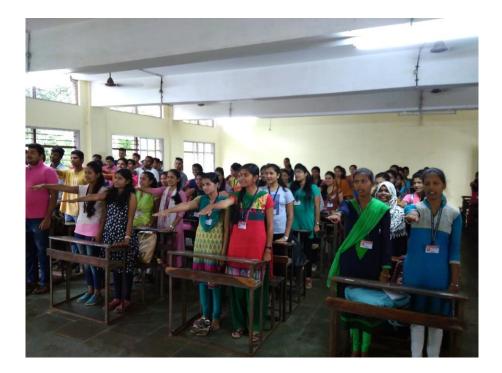

# जे. एस. एम. महाविद्यालय, अलिबाग-रायगड राष्ट्रीय सेवा योजना विभाग (E17) तंबाखू व्यसनमुक्ती साठी सामुहिक शपथ कार्यक्रम अहवाल

दिनांक – ११/०७/२०१९

महाराष्ट्र शासन उच्च व तंत्र शिक्षण विभाग मंत्रालय मुंबई यांचे पत्र क्रमांक रासेयो-२०१९/प्र.क्र. ८६/साशी-७ अनुसार जे. एस. एम. महाविद्यालय अलिबाग, जिल्हा रायगड येथे दिनांक ११ जुलै २०१९ रोजी सकाळी ठीक १०.३० वाजता तंबाखू व्यसनमुक्ती साठी सामुहिक शपथ कार्यक्रम आयोजित केला. सदर कार्यक्रमामध्ये एकूण १०३५ विद्यार्थी व १९ शिक्षक सहभागी झाले.

देशामध्ये दरवर्षी १३.५ लाख व्यक्ती तंबाखूमुळे मृत्युमुखी पडत आहेत. तर महाराष्ट्रामध्ये २८% म्हणजेच दर वर्षी ७२००० व्यक्ती तंबाखू सेवनामुळे मृत्युमुखी पडत आहेत. एकदा जर तंबाखू सेवनाचे व्यसन लागले तर ते सहसा सुटत नाही, तसेच आजच्या तरुण पिढीमध्ये तंबाखू सेवन व तंबाखूजन्य पदार्थ सेवन करण्याचे प्रमाण वाढत चालले आहे. या व्यसनाधीनतेला आळा बसावा व मुलांमध्ये या विषयी जाणीव व्हावी म्हणून तंबाखू व्यसनमुक्ती साठी सामुहिक शपथ कार्यक्रम आयोजित केला. सदर कार्यक्रमामध्ये रा. से. यो. कार्यक्रम अधिकारी श्री ए. सी. घाटपांडे, सौ. श्वेता पाटील आणि डॉ. पी. बी. गायकवाड यांनी विद्यार्थ्यांना कार्यक्रमाची रूपरेषा व तंबाखू व्यसनमुक्ती चे महत्व या विषयी मार्गदर्शन केले. तसेच संबंध हेंल्थ फौन्डेशन या NGO ने तयार केलेली तंबाखू व्यसनमुक्तीची चित्रफित विद्यार्थ्यांना दाखवण्यात आली. त्यानंतर विद्यार्थ्यांना तंबाखू व्यसनमुक्ती साठी सामुहिक शपथ दिली. यामध्ये बी. ए. बीकॉम. बी. एस. सी. व बी. एम. एस. च्या ६२१ विद्यार्थिनी व ४१४ विद्यार्थी एकूण १०३५ विद्यार्थ्यांनी तंबाखू व्यसनमुक्तीसाठी सामुहिक शपथ घेतली.