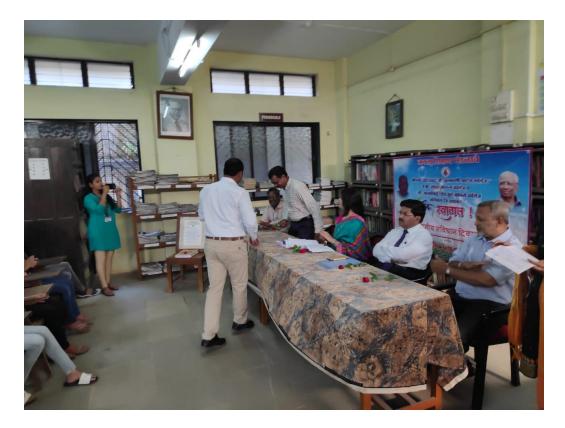

Signature:

Name:

Designation of person:

Smt. Indirabai G. Kulkarni Arts College, J. B. Sawant Science College and Sau. Janakibai D. Kunte Commerce College, Alibag – Raigad

| Name of Activity                                       | Tobacco Pledge                                                   |
|--------------------------------------------------------|------------------------------------------------------------------|
| Name of the Organizing Department /<br>Support Service | NSS, JSM College, Alibag                                         |
| Organized in Collaboration with                        | Higher Education Department,<br>Maharashtra Government           |
| Resource Person                                        |                                                                  |
| Date                                                   | 11 <sup>th</sup> July 2019                                       |
| Number of Beneficiaries                                | All college students                                             |
| Event                                                  | Pledge                                                           |
| Aim                                                    | To create awareness about side effects of tobacco and cigarettes |
| Outcomes                                               | All college students actively participated in pledge taking.     |

# जे. एस. एम. महाविद्यालय, अलिबाग-रायगड राष्ट्रीय सेवा योजना विभाग (E17) तंबाखू व्यसनमुक्ती साठी सामुहिक शपथ कार्यक्रम अहवाल

दिनांक – ११/०७/२०१९

महाराष्ट्र शासन उच्च व तंत्र शिक्षण विभाग मंत्रालय मुंबई यांचे पत्र क्रमांक रासेयो-२०१९/प्र.क्र. ८६/साशी-७ अनुसार जे. एस. एम. महाविद्यालय अलिबाग, जिल्हा रायगड येथे दिनांक ११ जुलै २०१९ रोजी सकाळी ठीक १०.३० वाजता तंबाखू व्यसनमुक्ती साठी सामुहिक शपथ कार्यक्रम आयोजित केला. सदर कार्यक्रमामध्ये एकूण १०३५ विद्यार्थी व १९ शिक्षक सहभागी झाले.

देशामध्ये दरवर्षी १३.५ लाख व्यक्ती तंबाखूमुळे मृत्युमुखी पडत आहेत. तर महाराष्ट्रामध्ये २८% म्हणजेच दर वर्षी ७२००० व्यक्ती तंबाखू सेवनामुळे मृत्युमुखी पडत आहेत. एकदा जर तंबाखू सेवनाचे व्यसन लागले तर ते सहसा सुटत नाही, तसेच आजच्या तरुण पिढीमध्ये तंबाखू सेवन व तंबाखूजन्य पदार्थ सेवन करण्याचे प्रमाण वाढत चालले आहे. या व्यसनाधीनतेला आळा बसावा व मुलांमध्ये या विषयी जाणीव व्हावी म्हणून तंबाखू व्यसनमुक्ती साठी सामुहिक शपथ कार्यक्रम आयोजित केला. सदर कार्यक्रमामध्ये रा. से. यो. कार्यक्रम अधिकारी श्री ए. सी. घाटपांडे, सौ. श्वेता पाटील आणि डॉ. पी. बी. गायकवाड यांनी विद्यार्थ्यांना कार्यक्रमाची रूपरेषा व तंबाखू व्यसनमुक्ती चे महत्व या विषयी मार्गदर्शन केले. तसेच संबंध हेंल्थ फौन्डेशन या NGO ने तयार केलेली तंबाखू व्यसनमुक्तीची चित्रफित विद्यार्थ्यांना दाखवण्यात आली. त्यानंतर विद्यार्थ्यांना तंबाखू व्यसनमुक्ती साठी सामुहिक शपथ दिली. यामध्ये बी. ए. बीकॉम. बी. एस. सी. व बी. एम. एस. च्या ६२१ विद्यार्थिनी व ४१४ विद्यार्थी एकूण १०३५ विद्यार्थ्यांनी तंबाखू व्यसनमुक्तीसाठी सामुहिक शपथ घेतली.