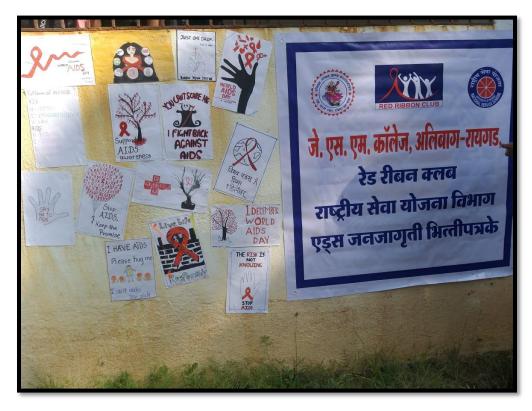

#### POSTERS FOR AIDS AWARENESS

In the village adopted by JSM College, NSS volunteers conducted Prabhat feri with the aim of creating public awareness about HIV AIDS and also guided the villagers and youths of the village by giving information booklets and pamphlets about the disease. A play on HIV AIDS was presented.