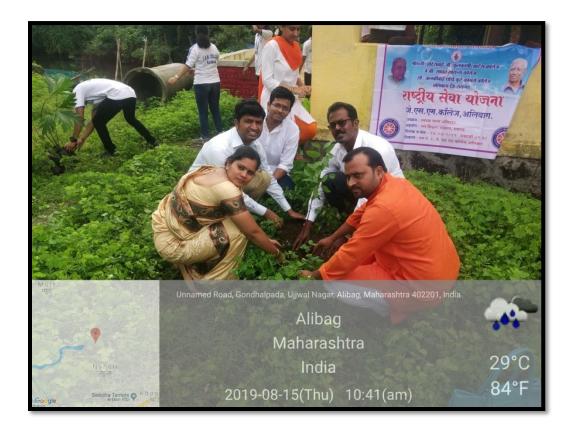

# Academic Year-2019-20

| Sr. | Name of Activity                            | Date                     |
|-----|---------------------------------------------|--------------------------|
| No. |                                             |                          |
| 1   | Tobacco Pledge                              | 11/07/2019               |
| 2   | Skill se Sampurna Swatchhata                | 27/07/2019               |
| 3   | NSS Udbodhan                                | 03/08/2019               |
| 4   | AIDS Awareness                              | 12/08/2019               |
| 5   | Tree Plantation                             | 15/08/2019               |
| 6   | Library Opening at adopted village          | 15/08/2029               |
| 7   | Flood Donation                              | 27/08/2019               |
| 8   | Fit India Movement                          | 29/08/2019               |
| 9   | Cleanliness Drive                           | 27/09/2019               |
| 10  | Solar Ambassador workshop Hands on training | 02/10/2019               |
| 11  | Sanvidhan Din                               | 26/11/2019               |
| 12  | Blood Donation                              | 26/11/2019               |
| 13  | Special Camp                                | 23/12/2019 to 29/12/2019 |