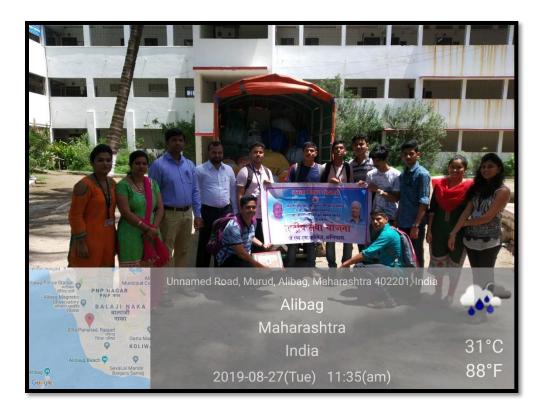

utcomes                                               | Students understood importance of helping others.            |

PRINCIP abai G.Kulkami Art nt Se i Dhe

Smt. Indirabai G. Kulkarni Arts College, J. B. Sawant Science College and Sau. Janakibai D. Kunte Commerce College, Alibag – Raigad

## Notice

Date: 20/08/2019

All the staff and students of J.S.M. College are informed hereby that, NSS of our college is actively involved in social activities. We are aware that there is flood at Mahad –Raigad. College is collecting some food material and medicines for affected peoples. As per your wish try to you can help peoples from Mahad and try to collect material at NSS office. NSS program officers Dr. P. B. Gaikawad along with NSS volunteers are going to visit Mahad to help affected peoples.









# Name of the college: - J.S.M. College, Alibag- Raigad<br/>NSS Unit: - E 17Name of the Principal: - Dr. Anil K. Patil<br/>Contact no.:-7057030033<br/>LIST OF COMMODITIES:FOOD MATERIALMEDICINE

## 1. Jawar aata 5kg.

- 2. Wheat aata 5kg.
- 3. Bajara aata 5kg
- 4. Chawali 2.5kg.
- 5. Chana 2kg.
- 6. Mug Daal 5kg.
- 7. Sugar 10kg.
- 8. Rice 10 kg.
- 9. Tea Powder 75 Packets
- 10. Maggi 10 Packets
- 11. Biscuits 41 Packets CLOTHES

## 1. Towels 10

- 2. Sarries 87
- 3. Bedshits 19
- 4. Ladies Top 69
- 5. Shirts 139
- 6. Pants 46
- 7. Swetars 7
- 8. Shawls 16
- 9. Kids wear 37

- 1. Febrex Plus syrup 75 Bottles
- 2. Rabeprazole Sodium 50 Bottels
- 3. Febrex Plus Tablets 100 Tablets
- 4. Diclofenac 16 strips
- 5. Diaclofenac Sodium and Paracetomal Tablets 40 Tablets
- 6. Paracetomal Tab