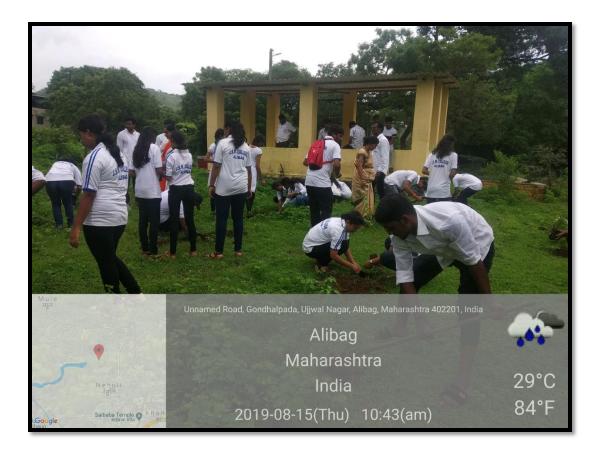

|                                                                           |
| Date                                                   | 15/08/2019                                                                |
| Number of Beneficiaries                                | 40                                                                        |
| Event                                                  | Field Work                                                                |
| Aim                                                    | Provide an opportunity to identify benefits we receive from trees.        |
| Outcomes                                               | It helps to purify air, Saving water,<br>providing shelters for Wildlife. |















PRINCIPAL amt. Indirabal G.Kultarni Arts, J. B. Sawant Science and Sau.Jenakbal Dhondo Kunte Commerce College, Alibag-402 201, Dist, Ralgad

(NSS स्वयंसेवक)

# J. S. M. College, Alibag, Raigad.

Program Name - Tree Plantation Activity at Manibhude ate- 15/08/2019 Sr. No. Name of the student Class Sign 01) Ganesh Pradeep Pahil TUBCOM Julys 02) Joshi Rohit Prasanna F.Y.B.Sc. Kabrit Pinna Dilip 03) KgValR. -M.BSc. DIDIKQUAR 04) Shariya kifayat Galte F.Y.B.Sc. Sharinaf (20 Vaishnassi prashart patil TYBUM Weeto 06) Simili Mhatre SY BS SCMLatre 07) Sagar Rayesh Pati Fry, Bam OPOP Yash D. Kurulkar Bhargsh Varnallier 08) S.Y.B.SC. YDKunulaar (00 Bhopi TUBCOM B'Bhopi Divya 10) Prakash More S.Y.BSC PROOPE 11) Shruff Sanjay kelkar. F.Y.BUM SSOD Gayran 12) Nithanath Pawan F.1 3SI. CYN. Pawer 13) Dar