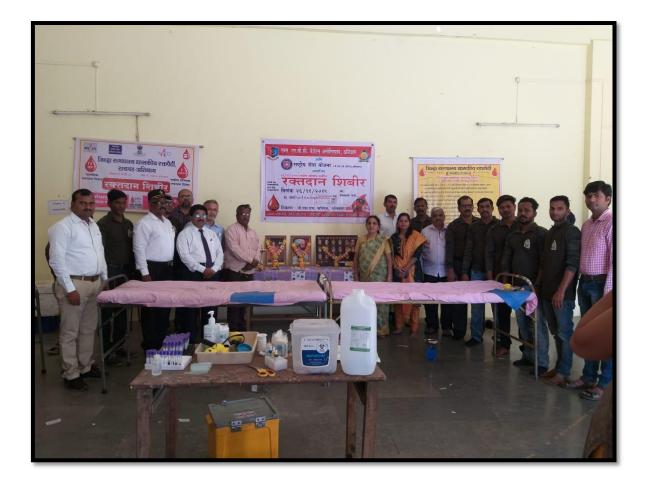

|
| OUTCOMES                            | MISCONCEPTIONS ABOUT BLOOD DONATION WERE CLEARED<br>LEADIND TO BLOOD DONATION AND A TOTAL OF 48 BLOOD<br>DONORS DONATED BLOOD. |



Journer Orald the ? SIGNATURE OF THE

PROGRAMMER OFFICER Programme Officer, National Service Scheme J. S. M. College, Alibag. Raigad - 402 201

### J.S.M. College, Alibag. Raigad

### Notice

23<sup>rd</sup> Nov.2019

National Service Scheme Department and Ex-NCC Cadet Association in association with Civil Hospital are organising a Blood Donation Camp at J. S. M. College, Alibag on 26/11/2019. All NSS volunteers, NCC cadets and interested students are here by informed to attend the camp and take part in the camp.











### जे एस एम महाविद्यालय येथे रक्तदान शिबीर संपन्न

जे. एस. एम. महाविद्यालय, अलिबाग येथे राष्ट्रीय सेवा योजना विभाग, एक्स एन सी सी कॅडेट असोसिएशन व सिविल हॉस्पिटल यांच्या संतुक्त विद्यमाने दिनांक 26/11/2019 रोजी महाविद्यालयामध्ये रक्तदान शिबीर आयोजित केले. यासाठी महाविद्यालयाचे प्राचार्य डॉ. अनिल पाटील, उप प्राचार्य प्रा. डॉ. निळकंठ शेरे, प्रा. अविनाश ओक, रा. से. यो. कार्यक्रम अधिकारी अद्वैत घाटपांडे, सौं श्वेता पाटील, डॉ. प्रविण गायकवाड, ग्रंथपाल श्री सुबोध डहाके, प्रा ईश्वर कोकणे, सिविल हॉस्पिटल चे डॉ. गोसावी तसेच महाविद्यालयाचे माजी एन सी सी कॅडेट्स उपस्थित होते. तसेच राष्ट्रीय सेवा योजनेचे 145 स्वयंसेवक उपस्थित होते.

सदर कार्यक्रमाचे उदघाटन मा. प्राचार्य डॉ. अनिल पाटील यांच्या हस्ते झाले. त्यानंतर त्यांनी स्वयंसेवकांना रक्तदानाचे महत्व विशद केले. जास्तीत स्वयंसेवकांनी रक्तदान