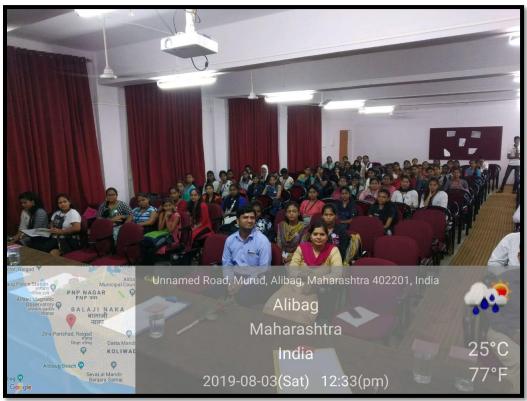

# J.S.M. College, Alibag-Raigad NSS Udbodhan

Date: 3<sup>rd</sup> August 2019

J. S. M. College, Alibag organized udbodhan program for NSS volunteers on 03 August 2019, Saturday morning at 10:30 am at Jaywantrao Keluskar Hall. Principal of the college Dr. Anil Patil, National Service Scheme Program Officer Prof. Kapil Kulkarni, Prof. Advait Ghatpande, Prof. Mrs. Shweta Patil, and Prof. Dr. Pravin Gaikwad etc. were present.

A total of 310 students including 180 female students and 130 male students participated in this program.

Rashtriya Seva Yojana is not just about cleanliness, it is an initiative launched by the central government in 1969 to cultivate social commitment among students.